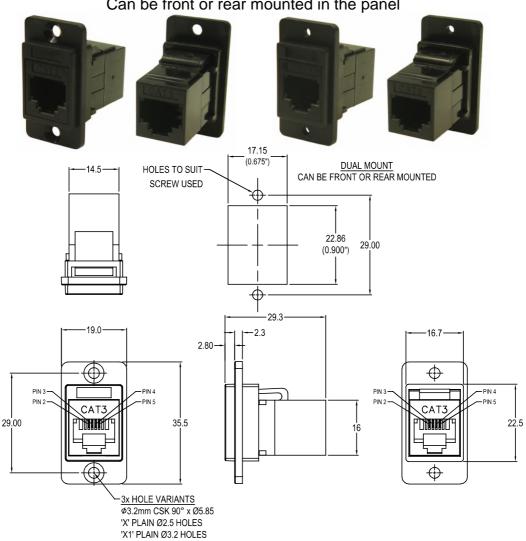

# **DUALSLIM CAT3 RJ11 6P4C** FEEDTHROUGH CONNECTOR

Can be front or rear mounted in the panel

Part No.

DUALSLIM Cat3 RJ11 6P4C Black plastic frame, CSK holes **CP30723** 

DUALSLIM Cat3 RJ11 6P4C Black plastic frame, Ø2.5 PLAIN holes **CP30723X** CP30723X1 DUALSLIM Cat3 RJ11 6P4C Black plastic frame, Ø3.2 PLAIN holes

### Feedthrough Features

- Fits standard rectangular cutout.
- Front or rear mounting through the panel.
- Various hole mounting options.
- No soldering or punch termination. Use standard cable for each connector style.
- Low rear profile.