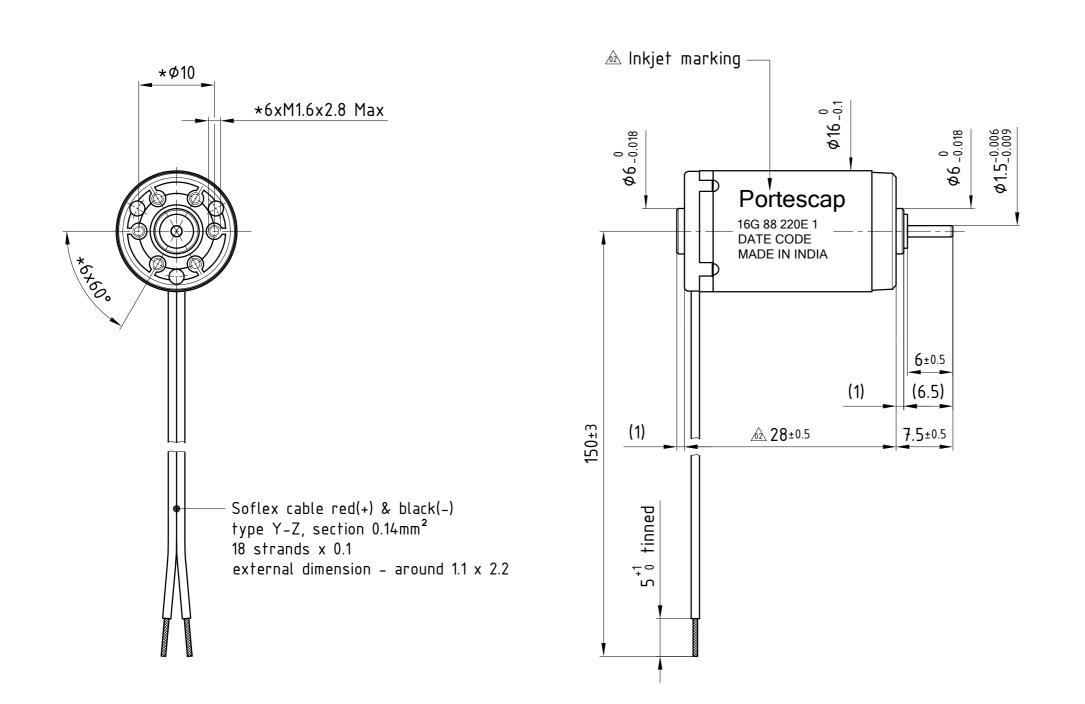

## Motes:

- Orientation of the cable w.r.t. motor mounting holes is a pictorial view.
- Position of inkjet marking on motor is pictorial view.
- \* Dimensions are controlled in individual part, will not be included in final inspection report.
- Dimensions in parenthesis are only for reference.

| Unless | &    | otherwise | specified, | all | dimensions | and | tolerance | аге | in r |
|--------|------|-----------|------------|-----|------------|-----|-----------|-----|------|
| Drawn  | 1: 0 | 26.02.02  | ARD        |     | Checked    | 26  | .02.02 AF | D   |      |

16G 88 220E 1 Portescap i) Added tol. ±0.5 to dim. 28 & notes PSI-20-1-0055 30.10.20 AYN Outline drawing 62 ii) Added inkjet marking & Changed hole dim from 1.8 to 1.6 PI/R&D/F/18 Rev 02 No. Modifications Communication Drawn Checked Approved This drawing remains our property. Without written approval it may not be copied, reproduced, communicated or made available to third parties.