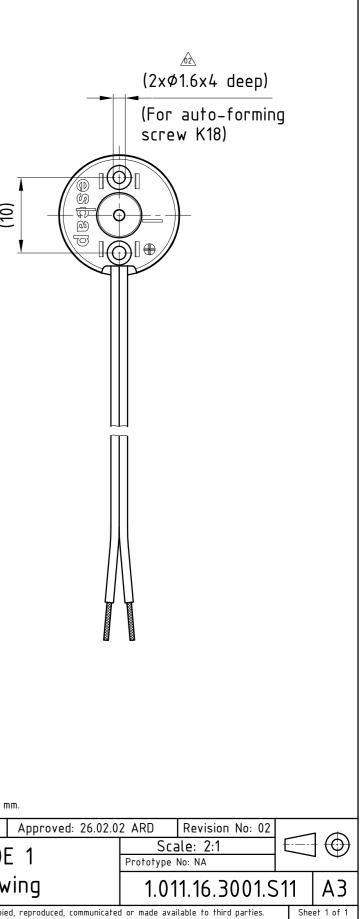

## Motes:

- Orientation of the cable w.r.t. motor mounting holes is a pictorial view.
- Position of inkjet marking on motor is pictorial view.
- \* Dimensions are controlled in individual part, will not be included in final inspection report.
- Dimensions in parenthesis are only for reference.

| Unless | &    | otherwise | specified, | all | dimensions | and | tolerance | аге | in r |
|--------|------|-----------|------------|-----|------------|-----|-----------|-----|------|
| Drawn  | 1: 0 | 26.02.02  | ARD        |     | Checked    | 26  | .02.02 AF | D   |      |

16G 88 220E 1 Portescap i) Added tol. ±0.5 to dim. 28 & notes PSI-20-1-0055 30.10.20 AYN Outline drawing 62 ii) Added inkjet marking & Changed hole dim from 1.8 to 1.6 PI/R&D/F/18 Rev 02 No. Modifications Communication Drawn Checked Approved This drawing remains our property. Without written approval it may not be copied, reproduced, communicated or made available to third parties.