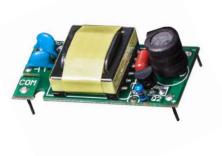

L PART NUMBER(s) | PART DESCRIPTION                |        | Part Family |             |
|                    |                                 |        |             |             |
| BXA-12529          | 12V CCFL Inverter               |        | BXA Series  |             |
| JKL CONTACT NAME   | PHONE                           | EMAIL: |             |             |
|                    |                                 |        |             |             |

REASON FOR NOTICE:

The onboard components used in the production of this inverter have changed as part of a quality improvement. The electrical and mechanical function of the inverter has not changed however, the new onboard components are visually different as compared to the older revision.

## Existing Revision D Appearance :



## New Revision E Appearance: