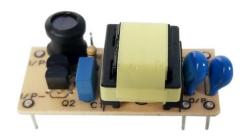

ON                |        | Part Family |             |
|                    |                                 |        |             |             |
| BXA-12529          | 12V CCFL Inverter               |        | BXA Series  |             |
| JKL CONTACT NAME   | PHONE                           | EMAIL: |             |             |
|                    |                                 |        |             |             |

REASON FOR NOTICE:

The onboard components used in the production of this inverter have changed as part of a quality improvement. The electrical and mechanical function of the inverter has not changed however, the new onboard components are visually different as compared to the older revision.

## Existing Revision D Appearance :



## New Revision E Appearance: