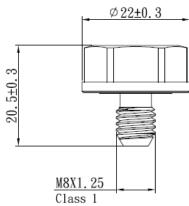

\*HF sensitivity shown in the figure is measured by Voyantic Tagformance HF Loop Antenna C60. Actual sensitivity performance is subject to the environment in practice.

| Physical Specification |                                                 |
|------------------------|-------------------------------------------------|
| Color                  | Black                                           |
|                        | Steel: SCM440                                   |
| Material               | Plastic:PA6                                     |
| Size                   | Head 19mm Thread M8                             |
|                        | *The exact size is mainly based on metric unit. |
| IP Rating              | IP68                                            |
| Attachment             | M8 Type Screw                                   |
|                        | Ref. No: Digi-Key / 421041101-06075             |