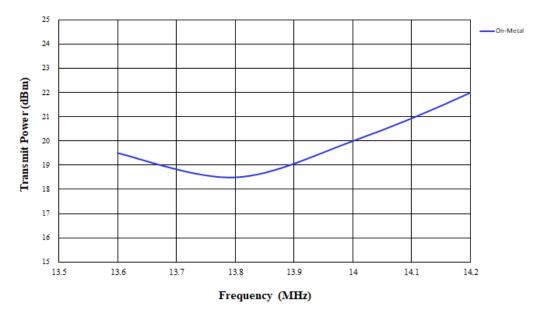

\*HF sensitivity shown in the figure is measured by Voyantic Tagformance HF Loop Antenna C60. Actual sensitivity performance is subject to the environment in practice.

| Physical Specification |                                                 |
|------------------------|-------------------------------------------------|
| Color                  | Black                                           |
|                        | Steel: SCM440                                   |
| Material               | Plastic:PA6                                     |
| Size                   | Head 19mm Thread M8                             |
|                        | *The exact size is mainly based on metric unit. |
| IP Rating              | IP68                                            |
| Attachment             | M8 Type Screw                                   |
|                        | Ref. No: Digi-Key / 421041101-06075             |