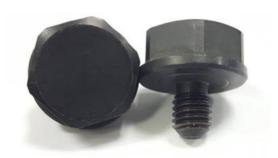

### A Heavy-duty Tag for Industrial Identification

Bolt Tag is an industrial grade bolt with an RFID tag embedded inside. As the bolt body is made of steel with thread, user can screw the tag to a metal part and make it automatically identified. This helps provide the visibility and smart management in a production facility. Equipped with Fujitsu MB89R118C FRAM chip, this tag also features high security, read/write speed, and radiation tolerance for more advanced applications.

\*HF sensitivity shown in the figure is measured by Voyantic Tagformance HF Loop Antenna C60. Actual sensitivity performance is subject to the environment in practice.

| Physical Specification |                                                 |
|------------------------|-------------------------------------------------|
| Color                  | Black                                           |
|                        | Steel: SCM440                                   |
| Material               | Plastic:PA6                                     |
| Size                   | Head 19mm Thread M8                             |
|                        | *The exact size is mainly based on metric unit. |
| IP Rating              | IP68                                            |
| Attachment             | M8 Type Screw                                   |
|                        | Ref. No: Digi-Key / 421041101-06075             |