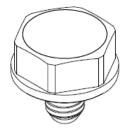

\*HF sensitivity shown in the figure is measured by Voyantic Tagformance HF Loop Antenna C60. Actual sensitivity performance is subject to the environment in practice.

| Physical Specification |                                                 |
|------------------------|-------------------------------------------------|
| Color                  | Black                                           |
|                        | Steel: SCM440                                   |
| Material               | Plastic:PA6                                     |
| Size                   | Head 19mm Thread M8                             |
|                        | *The exact size is mainly based on metric unit. |
| IP Rating              | IP68                                            |
| Attachment             | M8 Type Screw                                   |
|                        | Ref. No: Digi-Key / 421041101-06075             |