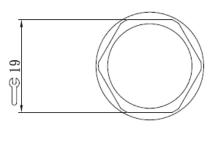

\*HF sensitivity shown in the figure is measured by Voyantic Tagformance HF Loop Antenna C60. Actual sensitivity performance is subject to the environment in practice.

| Physical Specification |                                                 |
|------------------------|-------------------------------------------------|
| Color                  | Black                                           |
|                        | Steel: SCM440                                   |
| Material               | Plastic:PA6                                     |
| Size                   | Head 19mm Thread M8                             |
|                        | *The exact size is mainly based on metric unit. |
| IP Rating              | IP68                                            |
| Attachment             | M8 Type Screw                                   |
|                        | Ref. No: Digi-Key / 421041101-06075             |