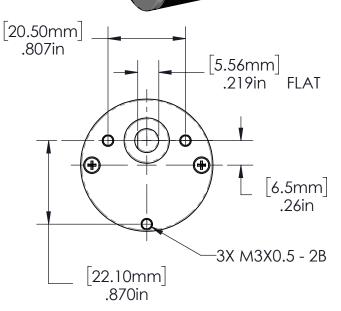

NOTES: UNLESS OTHERWISE SPECIFIED

- 1. ALL DIMENSIONS FOR REFERENCE ONLY.
- 2. OUTPUT SHAFT DIRECTION IS REVERSIBLE.
- 3. MOTOR IS NOT DESIGNED FOR STALL.

| PART #      | VOLTS | SPEED  | TORQUE   | CURRENT   |
|-------------|-------|--------|----------|-----------|
| DCM-1021-24 | 24    | 20 RPM | 65 OZ-IN | 0.20 AMPS |
| DCM-1021-12 | 12    | 10 RPM | 65 OZ-IN | 0.15 AMPS |

## **TOLERANCES** X.XX: ±.010 X.XXX: ±.005

FRACTION: ±1/64 ANGLE: ±2°

UNLESS OTHERWISE SPECIFIED

## DC GEARHEAD MOTOR

|   | DRAWN BY: DAB | DATE: 4/10/2013 | SCALE: 1:1      | MATERIAL: -  |
|---|---------------|-----------------|-----------------|--------------|
|   | CHK'D BY: RP  | DATE: 4/10/2013 | PART NUMBER:    | MOD-DCM-1021 |
| ) | APPR'D BY: -  | DATE:           | 10100-0010-1021 |              |