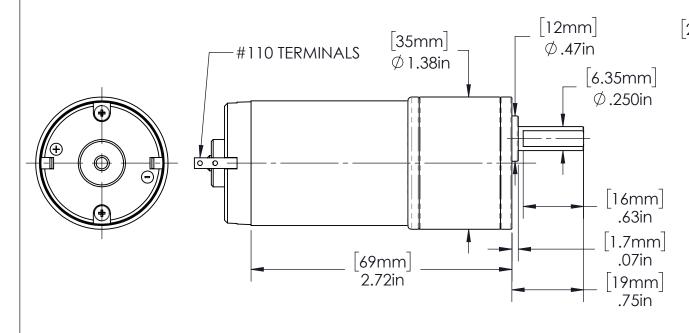

NOTES: UNLESS OTHERWISE SPECIFIED

- 1. ALL DIMENSIONS FOR REFERENCE ONLY.
- 2. OUTPUT SHAFT DIRECTION IS REVERSIBLE.
- 3. MOTOR IS NOT DESIGNED FOR STALL.

| PART #      | VOLTS | SPEED  | TORQUE   | CURRENT   |
|-------------|-------|--------|----------|-----------|
| DCM-1021-24 | 24    | 20 RPM | 65 OZ-IN | 0.20 AMPS |
| DCM-1021-12 | 12    | 10 RPM | 65 OZ-IN | 0.15 AMPS |

## **TOLERANCES** X.XX: ±.010 X.XXX: ±.005

FRACTION: ±1/64 ANGLE: ±2°

UNLESS OTHERWISE SPECIFIED

## DC GEARHEAD MOTOR

|   | DRAWN BY: DAB | DATE: 4/10/2013 | SCALE: 1:1      | MATERIAL: -  |
|---|---------------|-----------------|-----------------|--------------|
|   | CHK'D BY: RP  | DATE: 4/10/2013 | PART NUMBER:    | MOD-DCM-1021 |
| ) | APPR'D BY: -  | DATE:           | 10100-0010-1021 |              |