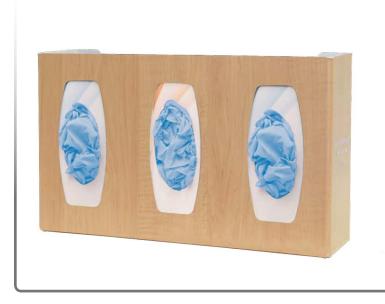

### Related Products (each sold separately):

GL030-0223: BOWMAN® Signature Series - Glove Box Dispenser -Maple Fauxwood ABS Plastic - Triple with Dividers (shown below)