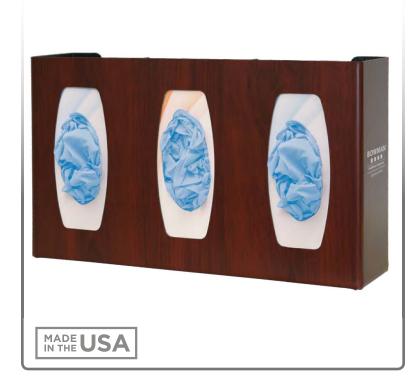

### BOWMAN® Signature Series - Glove Box Dispenser - Triple

### **Product Description:**

- Glove Box Dispenser Triple with Dividers
- Holds three boxes of gloves
- Three-way keyholes for vertical or horizontal wall mounting
- BOWMAN® Signature Series- Cherry Fauxwood ABS Plastic