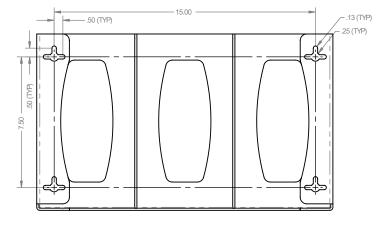

### **Product Specifications** (overall external dimensions):

- 17.00"W x 10.13"H x 4.00"D (43.2 cm x 25.7 cm x 10.2 cm)
- 1.4 lbs (0.6 kg) approximated

### **Mounting Specifications:**