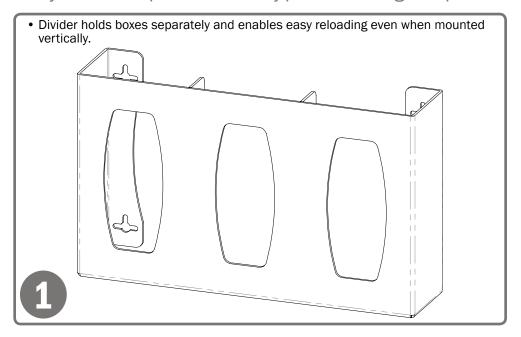

### **Product Description:**

- Glove Box Dispenser Triple with Dividers
- Holds three boxes of gloves
- Three-way keyholes for vertical or horizontal wall mounting
- BOWMAN® Signature Series- Cherry Fauxwood ABS Plastic

### Parts included:

Dispenser