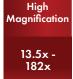

## Digital Microscope

W/ Ultra-Glide Stand

Designed for high magnification, this specialized digital microscope has a magnification range of 13.5x - 182x. This system includes Aven's Mighty Eidos - Integrated HD monitor and inspection camera. View High Res 1080p HD images on the 11.6" LCD monitor. No computer or external monitor required for inspection or image/video capture. Built-in SD card slot and USB output for PC connectivity. Includes a 1x objective lens and a 0.5x objective lens. The system also includes Aven's Ultra Glide Arm Stand for scanning over large objects.

#### Features:

- 1080p Full HD Imaging
- USB output connects to PC
- Built-in 11.6" HD monitor
- High magnification range (13.5x 182x)
- Enhances productivity eliminates eye strain and body fatigue
- Glide arm easily scans over large objects
- Save high resolution image/video files directly to SD card

### With Ultra Glide Arm Stand

| Item Number      | MLS640-260-556                                                                                                                                                          |
|------------------|-------------------------------------------------------------------------------------------------------------------------------------------------------------------------|
| Magnification    | 27x - 182x w/ 1x Objective Lens                                                                                                                                         |
| Magnification    | 13.5x-91x w/ .5x Objective Lens                                                                                                                                         |
| Resolution       | 1920*1080                                                                                                                                                               |
| Frame Rate       | 60FPS                                                                                                                                                                   |
| Screen Size      | 11.6"                                                                                                                                                                   |
| Definition       | FULL HD                                                                                                                                                                 |
| Package Contents | Mighty Cam Eidos, Ultra-Glide Stand,<br>LED Ring Light, Micro Lens System Zoom,<br>Micro Lens Adapter Plate, .5x Objective Lens<br>E-Arm Focus Mount, 1x Objective Lens |