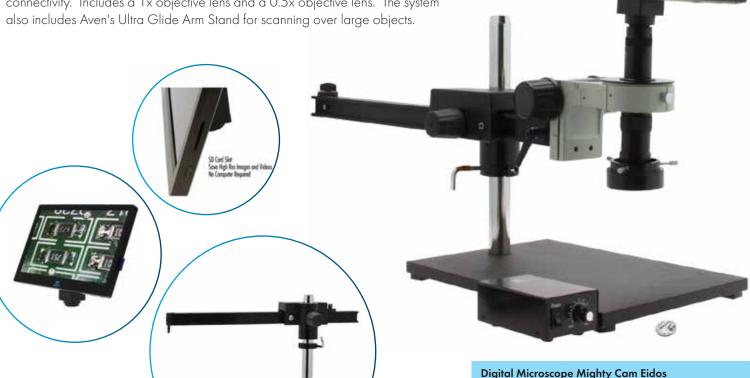

### 2M Camera With Integrated 11.6" HD Monitor

Aven Mighty Eidos - Integrated HD monitor and inspection camera. Connect to any C/CS mount microscope or video lens. View High Res 1080p HD images on the 11.6" LCD monitor. No computer or external monitor required for inspection or image/video capture. Built-in SD card slot and USB output for PC connectivity. Includes wireless mouse to control menu settings.

#### Connects To Any C/CS Mount Microscope Or Video Lens

Aven's Mighty Cam Eidos combines a 2 megapixel inspection camera with an 11.6" 1080p monitor. Create your own all-in-one inspection system by attaching the Eidos to any C/CS mount microscope or video lens system. Includes a SD card port for image and video capture, no computer required. A USB output is included to connect to a computer for imaging and measurement software. Compatible with Aven's EZ Measure Software.