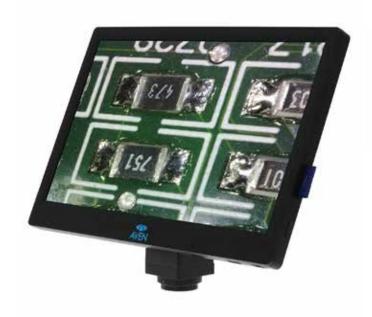

### 2M Camera With Integrated 11.6" HD Monitor

Aven Mighty Eidos - Integrated HD monitor and inspection camera. Connect to any C/CS mount microscope or video lens. View High Res 1080p HD images on the 11.6" LCD monitor. No computer or external monitor required for inspection or image/video capture. Built-in SD card slot and USB output for PC connectivity. Includes wireless mouse to control menu settings.

#### Connects To Any C/CS Mount Microscope Or Video Lens

Aven's Mighty Cam Eidos combines a 2 megapixel inspection camera with an 11.6" 1080p monitor. Create your own all-in-one inspection system by attaching the Eidos to any C/CS mount microscope or video lens system. Includes a SD card port for image and video capture, no computer required. A USB output is included to connect to a computer for imaging and measurement software. Compatible with Aven's EZ Measure Software.