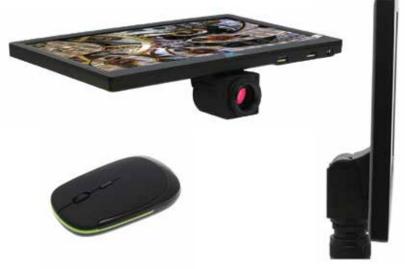

### 2M Camera With Integrated 11.6" HD Monitor

Aven Mighty Eidos - Integrated HD monitor and inspection camera. Connect to any C/CS mount microscope or video lens. View High Res 1080p HD images on the 11.6" LCD monitor. No computer or external monitor required for inspection or image/video capture. Built-in SD card slot and USB output for PC connectivity. Includes wireless mouse to control menu settings.

#### Connects To Any C/CS Mount Microscope Or Video Lens

Aven's Mighty Cam Eidos combines a 2 megapixel inspection camera with an 11.6" 1080p monitor. Create your own all-in-one inspection system by attaching the Eidos to any C/CS mount microscope or video lens system. Includes a SD card port for image and video capture, no computer required. A USB output is included to connect to a computer for imaging and measurement software. Compatible with Aven's EZ Measure Software.

#### Tiltable Axis

Monitor tilts back up to 90 degrees.