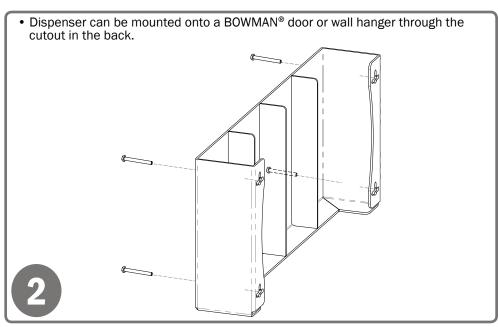

c

#### Primary Area for Product Usage:

· Anywhere gloves are needed

#### Dispenses:

- Box(es) no larger than 5.50"W x 10.00"H x 3.75"D (14.0 cm x 25.4 cm x 9.5 cm)
- Box(es) no smaller than 4.50"W x 9.00"H x 3.00"D (11.4 cm x 22.9 cm x 7.6 cm)

#### Package Specifications:

- · Package Quantity: 4 per case
- 26"L x 11"W x 8"H (66.0 cm x 27.9 cm x 20.3 cm)
- 10.0 lbs (4.5 kg) approximated

### **Product Specifications** (overall external dimensions):

- 22.63"W x 10.13"H x 4.00"D (57.5 cm x 25.7 cm x 10.2 cm)
- 1.9 lbs (0.8 kg) approximated

### **Mounting Specifications:**





# GL040-0233

# BOWMAN® Signature Series - Glove Box Dispenser - Quad

**Installation Instructions/Characteristics & Care** 

### Installation

Always mount dispensers securely prior to loading with product.





## Parts included:

Dispenser

### **Tools Required:**

No tools required to assemble dispenser

# Care and Construction Fauxwood ABS Plastic

### **Material Characteristics**

# Designed for Long-Term, Heavy-Duty Applications

The combination of copolymers (Acrylonitrile, Butadiene, and Styrene) gives ABS an excellent combination of strength, rigidity, and toughness. The fauxwood finish is ARVINYL laminate created from a semi-rigid film.

ABS is chemical and stress-crack resistant. It is tough, dimensionally stable, and will hold up to long-term use. To ensure product longevity, fauxwood products should not be mounted in very hot or cold areas.

# Care and Cleaning

Use mild soap and water to clean. Petroleum-based oils, solvents, and paints should not be used.

Standard hospital cleani