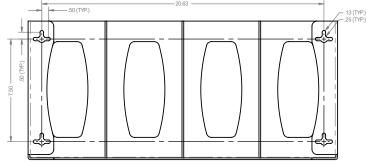

### **Product Specifications** (overall external dimensions):

- 22.63"W x 10.13"H x 4.00"D (57.5 cm x 25.7 cm x 10.2 cm)
- 1.9 lbs (0.8 kg) approximated

### **Mounting Specifications:**