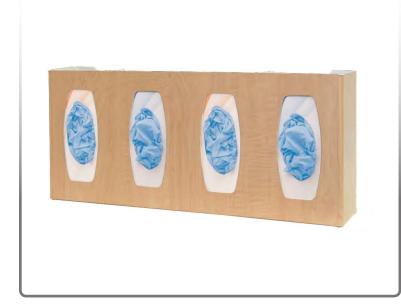

# BOWMAN® Signature Series - Glove Box Dispenser - Quad

GL040-0233: BOWMAN® Signature Series - Glove Box Dispenser -

Quad, Maple Fauxwood ABS Plastic (shown below)

### **Product Description:**

- Glove Box Dispenser Quad with Dividers
- · Holds four boxes of gloves
- · Three-way keyholes for vertical or horizontal wall mounting
- BOWMAN® Signature Series Cherry Fauxwood ABS Plastic