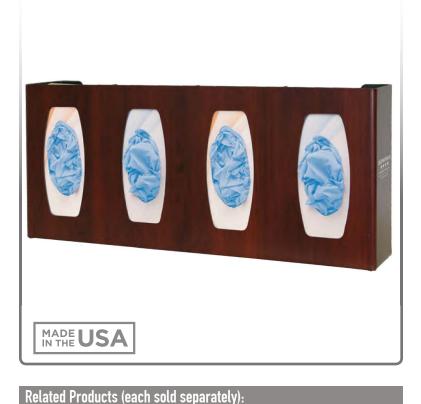

# BOWMAN® Signature Series - Glove Box Dispenser - Quad

GL040-0233: BOWMAN® Signature Series - Glove Box Dispenser -

Quad, Maple Fauxwood ABS Plastic (shown below)

### **Product Description:**

- Glove Box Dispenser Quad with Dividers
- · Holds four boxes of gloves
- · Three-way keyholes for vertical or horizontal wall mounting
- BOWMAN® Signature Series Cherry Fauxwood ABS Plastic

#### Dispenses:

- Box(es) no larger than 5.50"W x 10.00"H x 3.75"D (14.0 cm x 25.4 cm x 9.5 cm)
- Box(es) no smaller than 4.50"W x 9.00"H x 3.00"D (11.4 cm x 22.9 cm x 7.6 cm)