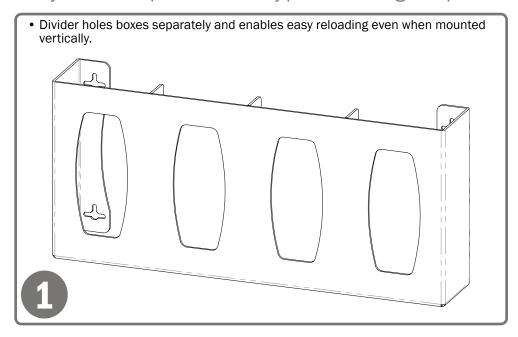

### **Product Description:**

- Glove Box Dispenser Quad with Dividers
- · Holds four boxes of gloves
- · Three-way keyholes for vertical or horizontal wall mounting
- BOWMAN® Signature Series Cherry Fauxwood ABS Plastic

### Installation

Always mount dispensers securely prior to loading with product.

## Parts included:

Dispenser