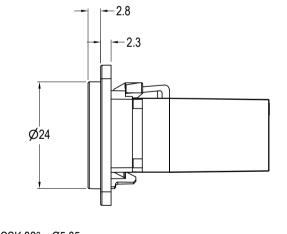

E: FEED THROUGH MINI DISPLAY PORT

3rd ANGLE PROJECTION:

CP30202 DRWG. No.

FORM: A4DRWGH