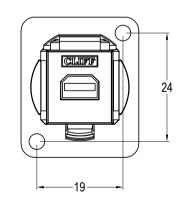

E: FEED THROUGH MINI DISPLAY PORT

3rd ANGLE PROJECTION:

CP30202 DRWG. No.

FORM: A4DRWGH