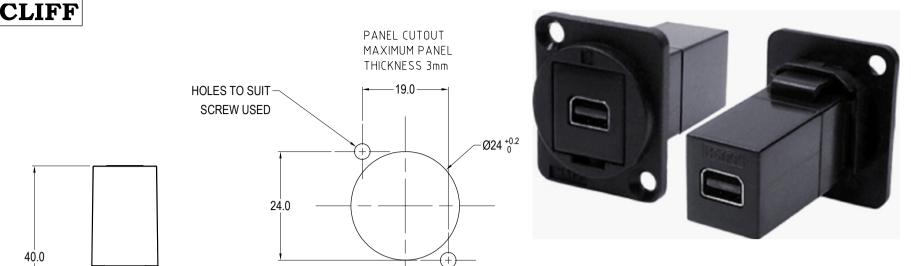

## Material:

Insert: ABS

2. Frame: Polyamide UL94 V-2

Contacts: Gold Plated

| VARIANTS |                              |  |  |  |  |  |
|----------|------------------------------|--|--|--|--|--|
| PART NO. | HOLE DETAILS                 |  |  |  |  |  |
| CP30202  | HOLE Ø3.50 X CSK 82° X Ø5.85 |  |  |  |  |  |
| CP30202X | PLAIN HOLE Ø2.50             |  |  |  |  |  |

E: FEED THROUGH MINI DISPLAY PORT

3rd ANGLE PROJECTION:

CP30202 DRWG. No.

FORM: A4DRWGH