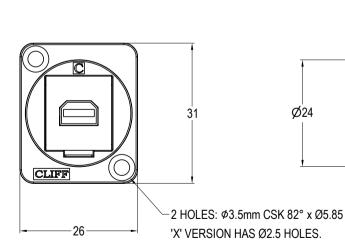

## Material:

Insert: ABS

2. Frame: Polyamide UL94 V-2

Contacts: Gold Plated

| VARIANTS |                              |  |  |  |  |  |
|----------|------------------------------|--|--|--|--|--|
| PART NO. | HOLE DETAILS                 |  |  |  |  |  |
| CP30202  | HOLE Ø3.50 X CSK 82° X Ø5.85 |  |  |  |  |  |
| CP30202X | PLAIN HOLE Ø2.50             |  |  |  |  |  |