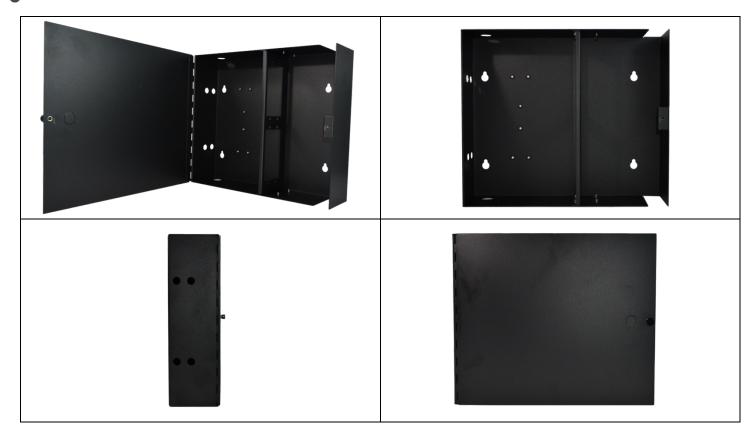

The 4 panel slot wall-box enclosure features four LGX-118 compatible panel slots for fiber optic couplers and adapters. Its steel construction provides strength and durability, and its secure door simplifies installations.