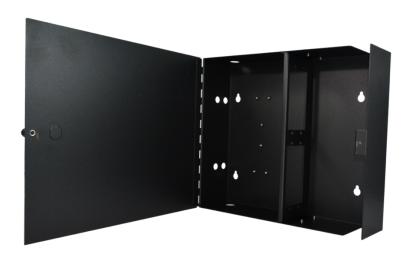

The 4 panel slot wall-box enclosure features four LGX-118 compatible panel slots for fiber optic couplers and adapters. Its steel construction provides strength and durability, and its secure door simplifies installations.