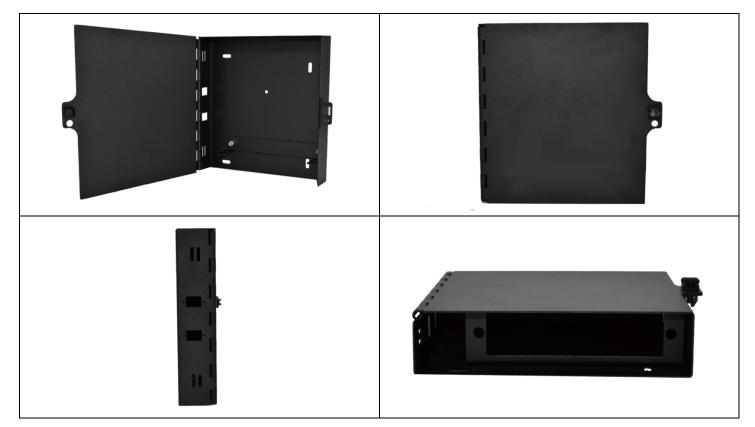

## Technical Specifications Fiber Wall-Box Enclosure – 1 Panel Slot

The 1 panel slot wall-box enclosure features one LGX-118 compatible panel slot for fiber optic couplers and adapters. Its steel construction provides strength and durability, and its secure door simplifies installations.

| Physical Specifications    |                                                 |
|----------------------------|-------------------------------------------------|
| Dimensions                 | 7.0" x 7.0" x 1.5" (178.0mm x 178.0mm x 39.5mm) |
| Material                   | Powder-coated steel                             |
| Color                      | Black                                           |
| Panel Slots                | 1                                               |
| Compatible Panel Slot Size | LGX-118                                         |
| Compliancy                 | RoHS                                            |