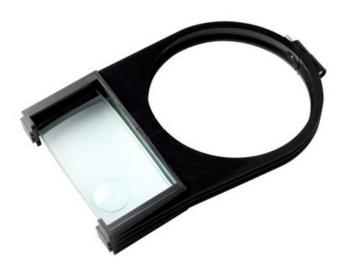

## SHADE MOUNTED MAGNIFIER

95105 2X Plus 4X Shade Mounted Magnifier

Task light not included. Shown for reference only

| MAGNIFIER     | 2 x 4 inch glass lens, 2x magnification, 1 inch diame-<br>ter meniscus lens bonded near corner of main lens<br>gives 4x magnification |
|---------------|---------------------------------------------------------------------------------------------------------------------------------------|
| LENS MATERIAL | Glass, provides superior optics and excellent scratch resistance                                                                      |
| PROTECTION    | Dust cover included to keep lens clean                                                                                                |
| FIT           | Compatible with Moffatt 12 watt task lamp                                                                                             |