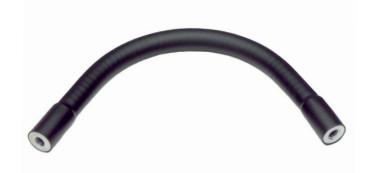

## **HEAVY DUTY GOOSENECK FLEX ARM**

95132 9" Long, 1/4-20 Female Both Ends

| ARM LENGTH       | 9" (228.6mm)                                    |
|------------------|-------------------------------------------------|
| ANVILLINGTTI     | 9 (228.011111)                                  |
| ARM MATERIAL     | Steel                                           |
|                  |                                                 |
| OUTSIDE DIAMETER | .695"                                           |
|                  |                                                 |
| INSIDE DIAMETER  | .325"                                           |
|                  |                                                 |
| LOAD RATING      | Max Load @ 90 Degrees:                          |
|                  | 3.5 pounds                                      |
|                  |                                                 |
| FEEL             | Heavy Duty, Feels Stiff                         |
|                  |                                                 |
| MOUNTING STYLE   | Female Threads, or                              |
|                  | Male Thread Conversion Kit included with single |
|                  | use tube of Loctite and Male Studs (2)          |
|                  |                                                 |
| TOP FITTING      | 1/4-20 UNC Female Thread                        |
|                  |                                                 |
| BASE FITTING     | 1/4-20 UNC Female Thread                        |
|                  |                                                 |
| COVERING SLEEVE  | PVC, Matte Black                                |
|                  |                                                 |