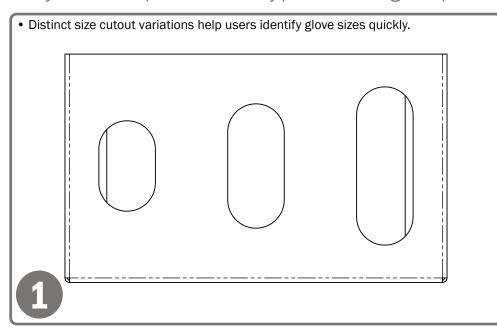

### **Product Description:**

- Glove Box Dispenser Triple Visual Size Indicators
- Holds three boxes of gloves
- Incremental cutouts to easily identify different size gloves
- Two-way keyholes for vertical or horizontal wall mounting
- Quartz Beige ABS Plastic