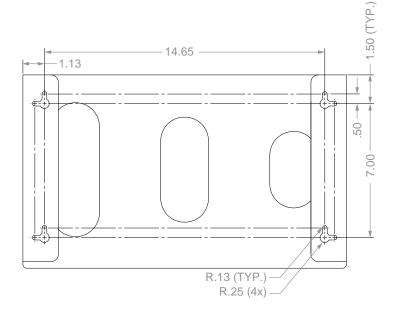

x Dispenser Triple Visual Size Indicators
- Holds three boxes of gloves
- Incremental cutouts to easily identify different size gloves
- Two-way keyholes for vertical or horizontal wall mounting
- Quartz Beige ABS Plastic

#### **Primary Area for Product Usage:**

• Anywhere gloves are needed

#### Dispenses:

- Box(es) no larger than 5.50"W x 10.00"H x 3.75"D (14.0 cm x 25.4 cm x 9.5 cm)
- Box(es) no smaller than 4.50"W x 9.00"H x 3.00"D (11.4 cm x 22.9 cm x 7.6 cm)

#### Package Specifications:

- Package Quantity: 4 per case
- 18"L x 16"W x 10"H (45.7 cm x 40.6 cm x 25.4 cm)
- 7.0 lbs (3.2 kg) approximated

Product Specifications (overall external dimensions):

- 16.90"W x 10.10"H x 3.95"D (42.9 cm x 25.7 cm x 10.0 cm)
- 1.1 lbs (0.5 kg) approximated

#### **Mounting Specifications:**







# **GL035–0212** Glove Box Dispenser – Triple – Visual Opening Size Indicators

Installation Instructions/Characteristics & Care

# Installation

Always mount dispensers securely prior to loading with product.



• Mount securely to a wall with screws approved and supplied by building maintenance.

2

# Parts included:

- Dispenser
- Tools Required:
  - No tools required to assemble dispenser

Care and Construction ABS Plastic

# Material Characteristics

Designed for Long-Term, Heavy-Duty Applications

The combination of copolymers (Acrylonitrile, Butadiene, and Styrene) gives ABS an excellent combination of strength, rigidity, and toughness.

ABS is chemical, stress-crack resistant, dimensionally stable, and will hold up to long-term use. It possesses high strength and performance