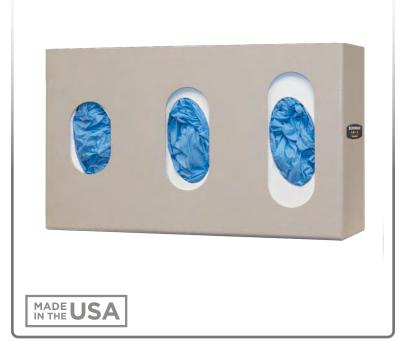

# **GL035–0212** Glove Box Dispenser – Triple – Visual Size Indicators

### **Product Description:**

- Glove Box Dispenser Triple Visual Size Indicators
- Holds three boxes of gloves
- Incremental cutouts to easily identify different size gloves
- Two-way keyholes for vertical or horizontal wall mounting
- Quartz Beige ABS Plastic

#### Dispenses:

- Box(es) no larger than 5.50"W x 10.00"H x 3.75"D (14.0 cm x 25.4 cm x 9.5 cm)
- Box(es) no smaller than 4.50"W x 9.00"H x 3.00"D (11.4 cm x 22.9 cm x 7.6 cm)