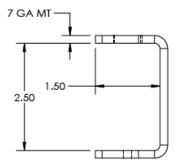

## **HEAVY DUTY GOOSENECK FLEX ARM**

95154 16" Long, 1/4-20 Female, C-Clamp Base

| ARM LENGTH       | 16" (406.4mm)                                    |
|------------------|--------------------------------------------------|
| ARM MATERIAL     | Steel                                            |
| OUTSIDE DIAMETER | .695"                                            |
| INSIDE DIAMETER  | .325"                                            |
| LOAD RATING      | Max Load @ 90 Degrees:                           |
|                  | 2.5 pounds                                       |
| FEEL             | Heavy Duty, Feels Stiff                          |
| MOUNTING STYLE   | C-Clamp, 2.5" L x 2.0" W x 1.5" H                |
|                  | Threaded in place with Loctite                   |
| TOP FITTING      | 1/4-20 UNC Female Thread                         |
|                  | Male Thread Conversion Kit included with single  |
|                  | use tube of Loctite and Male Stud                |
| BASE FITTING     | Black e-coated 3/8 NPSM x .375" long Hex Ferrule |
| COVERING SLEEVE  | PVC, Matte Black                                 |