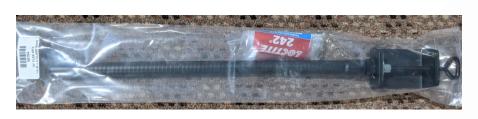

## **HEAVY DUTY GOOSENECK FLEX ARM**

95154 16" Long, 1/4-20 Female, C-Clamp Base

| ARM LENGTH       | 16" (406.4mm)                                    |
|------------------|--------------------------------------------------|
| ARM MATERIAL     | Steel                                            |
| OUTSIDE DIAMETER | .695"                                            |
| INSIDE DIAMETER  | .325"                                            |
| LOAD RATING      | Max Load @ 90 Degrees:                           |
|                  | 2.5 pounds                                       |
| FEEL             | Heavy Duty, Feels Stiff                          |
| MOUNTING STYLE   | C-Clamp, 2.5" L x 2.0" W x 1.5" H                |
|                  | Threaded in place with Loctite                   |
| TOP FITTING      | 1/4-20 UNC Female Thread                         |
|                  | Male Thread Conversion Kit included with single  |
|                  | use tube of Loctite and Male Stud                |
| BASE FITTING     | Black e-coated 3/8 NPSM x .375" long Hex Ferrule |
| COVERING SLEEVE  | PVC, Matte Black                                 |