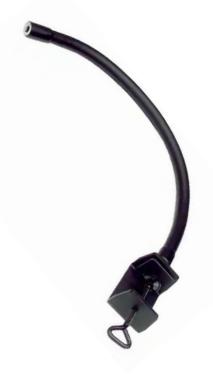

## **HEAVY DUTY GOOSENECK FLEX ARM**

95154 16" Long, 1/4-20 Female, C-Clamp Base

| ARM LENGTH       | 16" (406.4mm)                                    |
|------------------|--------------------------------------------------|
| ARM MATERIAL     | Steel                                            |
| OUTSIDE DIAMETER | .695"                                            |
| INSIDE DIAMETER  | .325"                                            |
| LOAD RATING      | Max Load @ 90 Degrees:                           |
|                  | 2.5 pounds                                       |
| FEEL             | Heavy Duty, Feels Stiff                          |
| MOUNTING STYLE   | C-Clamp, 2.5" L x 2.0" W x 1.5" H                |
|                  | Threaded in place with Loctite                   |
| TOP FITTING      | 1/4-20 UNC Female Thread                         |
|                  | Male Thread Conversion Kit included with single  |
|                  | use tube of Loctite and Male Stud                |
| BASE FITTING     | Black e-coated 3/8 NPSM x .375" long Hex Ferrule |
| COVERING SLEEVE  | PVC, Matte Black                                 |