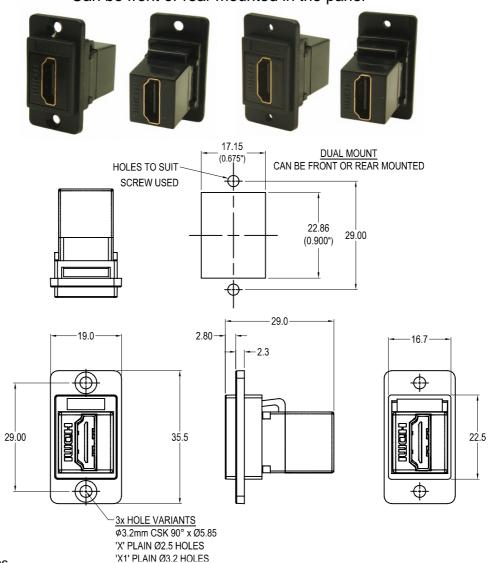

# **DUALSLIM HDMI FEMALE - FEMALE** FEEDTHROUGH CONNECTOR

Can be front or rear mounted in the panel

### Feedthrough Features

- Fits standard rectangular cutout.
- Front or rear mounting through the panel.
- Various hole mounting options.
- No soldering or punch termination. Use standard cable for each connector style.
- Low rear profile.

#### **VARIANTS**

Part No. **CP30700G** 

© CLIFF 10/2020 ISS.1

DUALSLIM HDMI F-F Black plastic frame, CSK holes

**CP30700GX** 

DUALSLIM HDMI F-F Black plastic frame, Ø2.5 PLAIN holes 3. Shell: Gold plated

CP30700GX1