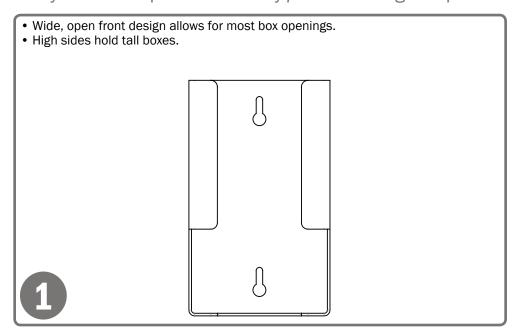

## **Product Description:**

- · Scrub Brush Dispenser
- · Holds one box of scrub brushes
- · Keyholes for wall mounting
- Quartz Beige ABS Plastic

### Dispenses:

- Box(es) no larger than 4.83"W x 20.00"H x 5.00"D (13.3 cm x 50.8 cm x 13.3 cm)
- Box(es) no smaller than 4.08"W x 8.00"H x 4.25"D (12.1 cm x 20.3 cm x 12.7 cm)