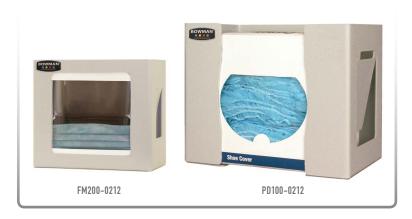

## Companion Products (each sold separately):

- FM100-0212: Face Mask Dispenser Universal Boxed Earloop
- FM200-0212: Face Mask Dispenser Universal Boxed Face Shield
- FM300-0212: Face Mask Dispenser Universal Boxed Cone
- PD100-0212: Protection Dispenser Universal Boxed Shoe Cover/ Cap/Other
- PD200-0212: Protection Dispenser Universal Boxed Shoe Cover/ Cap/Other - Large
- PD300-0212: Protection Dispenser Universal Boxed Shoe Cover/ Cap/Other