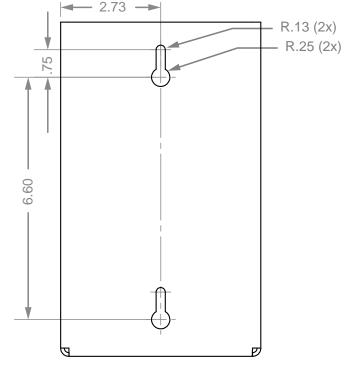

### **Mounting Specifications:**

### **Product Specifications** (overall external dimensions):

- 5.08"W x 9.10"H x 5.33"D (12.9 cm x 23.1 cm x 13.5 cm)
- 0.3 lbs (0.2 kg) approximated