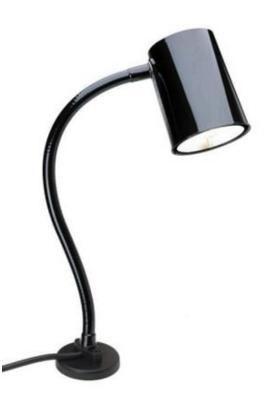

## 12 WATT LED BLACK TASK LIGHT, 18"

95803 18" Long, 12 Watt LED Black Flexible Arm Lamp, Magnetic Base

| ARM LENGTH       | 18" (457.2mm)                                                                                           |
|------------------|---------------------------------------------------------------------------------------------------------|
| ARM MATERIAL     | Steel                                                                                                   |
| OUTSIDE DIAMETER | .640"                                                                                                   |
| COVERING SLEEVE  | PVC, Gloss Black                                                                                        |
| BULB             | Installed, non integrated 12 watt (1100 Lumen), A19<br>size, LED bright white bulb (75 watt equivalent) |
| SHADE/REFLECTOR  | 5.75" high, 4.5 diameter, rotates 270°, Bright conical reflector puts light where you need it           |
| SWITCH           | Toggle style                                                                                            |
| CORD             | 3-wire 18 gauge SJTO, rated 105°C, with NEMA 5-<br>15P 3 prong grounded plug                            |
| APPROVALS        | C-UL listed                                                                                             |
| MOUNTING         | Magnetic base 100lb pull, 3" diameter                                                                   |
| BASE             | Direct mount base of arm mounts to magnetic base with two 1/4-20 socket head cap screws                 |