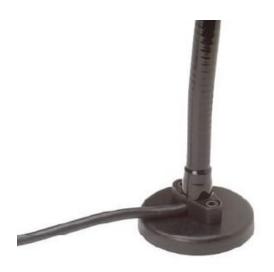

## 12 WATT LED BLACK TASK LIGHT, 18"

95803 18" Long, 12 Watt LED Black Flexible Arm Lamp, Magnetic Base

| ARM LENGTH       | 18" (457.2mm)                                                                                           |
|------------------|---------------------------------------------------------------------------------------------------------|
| ARM MATERIAL     | Steel                                                                                                   |
| OUTSIDE DIAMETER | .640"                                                                                                   |
| COVERING SLEEVE  | PVC, Gloss Black                                                                                        |
| BULB             | Installed, non integrated 12 watt (1100 Lumen), A19<br>size, LED bright white bulb (75 watt equivalent) |
| SHADE/REFLECTOR  | 5.75" high, 4.5 diameter, rotates 270°, Bright conical reflector puts light where you need it           |
| SWITCH           | Toggle style                                                                                            |
| CORD             | 3-wire 18 gauge SJTO, rated 105°C, with NEMA 5-<br>15P 3 prong grounded plug                            |
| APPROVALS        | C-UL listed                                                                                             |
| MOUNTING         | Magnetic base 100lb pull, 3" diameter                                                                   |
| BASE             | Direct mount base of arm mounts to magnetic base with two 1/4-20 socket head cap screws                 |