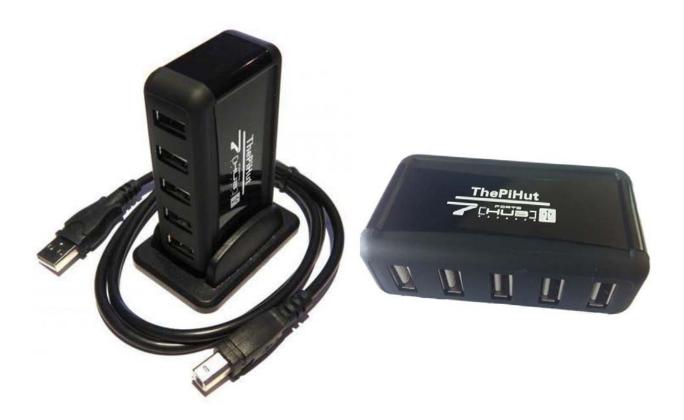

# 7 Port Powered USB Hub with 5v 1A Power Supply

### **Features:**

- 7x USB 2.0 Ports
- Can only be used as an active (mains powered) hub
- No backpower
- UK/EU/USA Mains power adapter included (Please choose above)
- Transfer speeds up to 480mbps
- Compatible with USB 2.0 and USB 1.1 devices

# **Contents Include:**

- 7 port powered USB hub
- 5V 1A Power supply
- USB Cable
- Stand