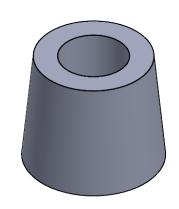

## NOTES:

1. AVAILABLE IN NYLON AND LDPE MATERIAL







SECTION A-A

## **UNCONTROLLED**

|      |                               |       |                                    | TITLE: HEAVY DUTY, SCREW-ON BUMPER FEET                                                                             |                         |             |               |             | DWG IN REV IN [MM] A |
|------|-------------------------------|-------|------------------------------------|---------------------------------------------------------------------------------------------------------------------|-------------------------|-------------|---------------|-------------|----------------------|
|      |                               |       |                                    | CREATED USING SOLIDWORKS