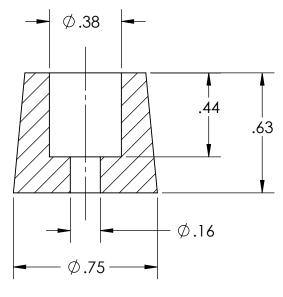

## NOTES:

1. AVAILABLE IN NYLON AND LDPE MATERIAL

SECTION A-A

## **UNCONTROLLED**

|      |                               |       |                                    | TITLE: HEAVY DUTY, SCREW-ON BUMPER FEET                                                                             |                         |             |               |             | DWG IN REV IN [MM] A |
|------|-------------------------------|-------|------------------------------------|---------------------------------------------------------------------------------------------------------------------|-------------------------|-------------|---------------|-------------|----------------------|
|      |                               |       |                                    | CREATED USING SOLIDWORKS                                                                                            | FILE #: BTR020          | Ď           | WN: MGT       | APP:        | FINAL                |
|      |                               |       |                                    | TOLERANCES UNLESS OTHERWISE NOTED:                                                                                  | SHT: 1 OF 1 SHT SIZE: A | Ď           | T: 12/30/2020 | CHKD:       | PART#                |
| - 1  |                               |       | + 02 IO 51 FOR XX IX X1 DIMENSIONS | MATERIAL:                                                                                                           |                         | ESC         | SENTRA        | DIDOO       |                      |
| Α    | REDRAW IN SOLIDWORKS, RELEASE | MGT   | 12/30/20                           | ±.010 [0.25] FOR XXX [X.XX] DIMENSIONS<br>±.005 [0.13] FOR XXXX [X.XXX] DIMENSIONS<br>± 3.0° FOR ANGULAR DIMENSIONS | SEE NOTES               |             |               | MPONENTS    | BTR020               |
| REV. | DESCRIPTION                   | ENGR. | DATE                               | ± 1/32 [0.8] FOR FRACTIONAL DIMENSIONS                                                                              | OLL NOTES               | $\setminus$ | 001           | WIFOINEINTS |                      |