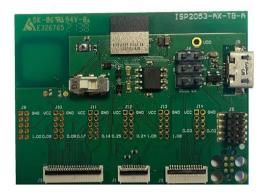

#### **Test Boards**

The Test Board consists of a module mounted on a PCB for prototyping and testing purpose. It includes a connection to the Insight SiP Interface Board provided in ISP2053 Evaluation Boards (see nearby).

It also offers test points for all IOs and can be used in conjunction with:

- A Nordic Development kit through the "Debug" connector
- An external J-Link programmer

#### **Ordering Information**

ISP2053-AX-TB