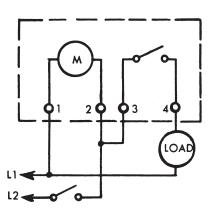

erminals                                                                                 |  |
| MOUNTING           | Front Panel                                                                                          |  |
| TEMPERATURE RATING | 32° to 120°F (0°to 50°C)                                                                             |  |
| WEIGHT             | 1.4 lbs.                                                                                             |  |

# MODEL NUMBER

| MODEL      |            | СР  |
|------------|------------|-----|
| TIME RANGE | 15 minutes | 15M |
|            | 30 minutes | 30M |
|            | 60 minutes | 60M |
| VOLTAGE    | 120 VAC    | A   |
|            | 240 VAC    | С   |

# **MODEL EXAMPLE:**

CP-15M-A

### DIMENSIONS



#### WIRING