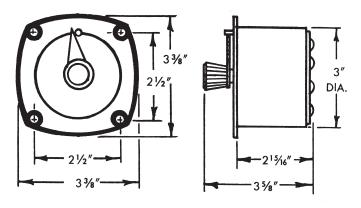

| Rear Screw Terminals                                                                                 |  |
| MOUNTING           | Front Panel                                                                                          |  |
| TEMPERATURE RATING | 32° to 120°F (0°to 50°C)                                                                             |  |
| WEIGHT             | 1.4 lbs.                                                                                             |  |

# MODEL NUMBER

| MODEL      |            | СР  |
|------------|------------|-----|
| TIME RANGE | 15 minutes | 15M |
|            | 30 minutes | 30M |
|            | 60 minutes | 60M |
| VOLTAGE    | 120 VAC    | A   |
|            | 240 VAC    | С   |

# **MODEL EXAMPLE:**

CP-15M-A

### DIMENSIONS



#### WIRING