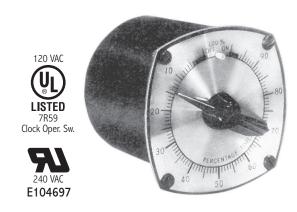

# Percentage Timer

- Precise Fool-proof Operating Mechanism
- Eliminates All Engaging Cams and Latches
- Five Time Ranges from Which to Choose
- Minimal Panel Space Needed

For continuous ON-OFF control of electrical circuits, the CP Series single circuit repeat cycle timer is a continuous cycling control where the ON or circuit closure time is dial adjusted for a percentage of the total time cycle.

**APPLICATIONS:** Control of pumps, blowers, filters, heating equipment, industrial ovens, laboratory equipment and wherever ON or OFF control is desired as a percentage of the primary fixed total time cycle.

### **SPECIFICATIONS**

| TIME RANGES        | 15, 30, 60 MIN                                                                                       |  |
|--------------------|------------------------------------------------------------------------------------------------------|--|
| TIMING MODE        | Continuous ON-OFF                                                                                    |  |
| RANGE SETTING      | 3%-97%, Also 100%<br>ON and OFF Points                                                               |  |
| SETTING ACCURACY   | Within 2% of Full Scale                                                                              |  |
| REPEAT ACCURACY    | Within 1% of Full Scale                                                                              |  |
| OUTPUT             | SPST, 20A, 1/2 HP 120 VAC<br>SPST, 20A, 1 HP 240 VAC                                                 |  |
| MOTOR VOLTAGES     | 120 VAC 50/60 Hz., 240 VAC,<br>50/60 Hz.<br>(50 Hz. Units Will Be 1/6<br>Slower Than Listed Speeds.) |  |
| TERMINATION        | Rear Screw Terminals                                                                                 |  |
| MOUNTING           | Front Panel                                                                                          |  |
| TEMPERATURE RATING | 32° to 120°F (0°to 50°C)                                                                             |  |
| WEIGHT             | 1.4 lbs.                                                                                             |  |