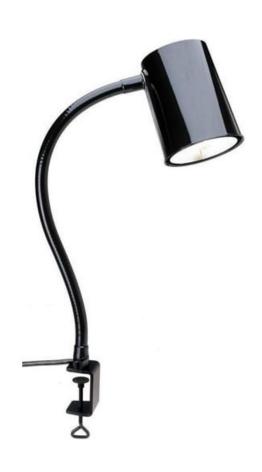

## 12 WATT LED BLACK TASK LIGHT, 24"

95706 24" Long, 12 Watt LED Black Flexible Arm Lamp, C-Clamp

| ARM LENGTH       | 24" (609.6mm)                                                                                        |
|------------------|------------------------------------------------------------------------------------------------------|
| ARM MATERIAL     | Steel                                                                                                |
| OUTSIDE DIAMETER | .675"                                                                                                |
| COVERING SLEEVE  | PVC, Gloss Black                                                                                     |
| BULB             | Installed, non integrated 12 watt (1100 Lumen), A19 size, LED bright white bulb (75 watt equivalent) |
| SHADE/REFLECTOR  | 5.75" high, 4.5 diameter, rotates 270°, Bright conical reflector puts light where you need it        |
| SWITCH           | Toggle style                                                                                         |
| CORD             | 3-wire 18 gauge SJTO, rated 105°C, with NEMA 5-<br>15P 3 prong grounded plug                         |
| APPROVALS        | C-UL listed                                                                                          |
| MOUNTING         | C-Clamp base attaches to any surface up to two inches thick                                          |
| BASE             | Direct mount base of arm mounts to C-Clamp with two 1/4-20 socket head cap screws                    |