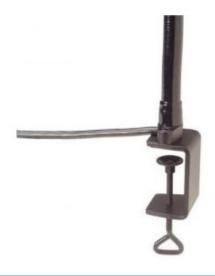

## 12 WATT LED BLACK TASK LIGHT, 24"

95706 24" Long, 12 Watt LED Black Flexible Arm Lamp, C-Clamp

| ARM LENGTH       | 24" (609.6mm)                                                                                        |
|------------------|------------------------------------------------------------------------------------------------------|
| ARM MATERIAL     | Steel                                                                                                |
| OUTSIDE DIAMETER | .675"                                                                                                |
| COVERING SLEEVE  | PVC, Gloss Black                                                                                     |
| BULB             | Installed, non integrated 12 watt (1100 Lumen), A19 size, LED bright white bulb (75 watt equivalent) |
| SHADE/REFLECTOR  | 5.75" high, 4.5 diameter, rotates 270°, Bright conical reflector puts light where you need it        |
| SWITCH           | Toggle style                                                                                         |
| CORD             | 3-wire 18 gauge SJTO, rated 105°C, with NEMA 5-<br>15P 3 prong grounded plug                         |
| APPROVALS        | C-UL listed                                                                                          |
| MOUNTING         | C-Clamp base attaches to any surface up to two inches thick                                          |
| BASE             | Direct mount base of arm mounts to C-Clamp with two 1/4-20 socket head cap screws                    |