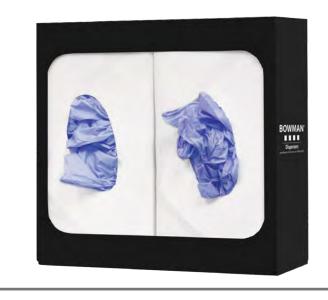

## Related Products (each sold separately):

- GL028-0420: Glove Box Dispenser Double (shown below)
- GL038-0420: Glove Box Dispenser Triple
- GL048-0420: Glove Box Dispenser Quad