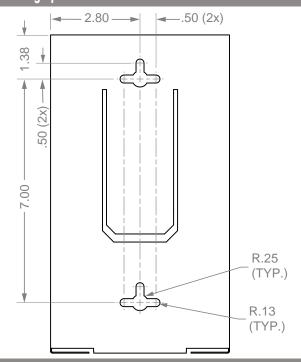

: Glove Box Dispenser Double (shown below)
- GL038-0420: Glove Box Dispenser Triple
- GL048-0420: Glove Box Dispenser Quad



## **Product Description:**

- Glove Box Dispenser Single
- · Holds one box of gloves
- · Flexible spring pushes smaller boxes forward for secure fit
- Three-way keyholes for vertical or horizontal wall mounting
- · Black Powder-Coated Steel

## **Primary Area for Product Usage:**

· Anywhere gloves are needed

### Dispenses:

- Box(es) no larger than 5.50"W x 10.00"H x 3.74"D (14.0 cm x 25.4 cm x 9.5 cm)
- Box(es) no smaller than 3.60"W x 8.50"H x 3.00"D (9.1 cm x 21.6 cm x 7.6 cm)

### **Product Specifications** (overall external dimensions):

- 5.60"W x 9.96"H x 3.80"D (14.2 cm x 25.3 cm x 9.7 cm)
- 1.4 lbs (0.6 kg) approximated

## **Mounting Specifications:**



## **Package Specifications:**

- Package Quantity: 12 per case
  - -18"W x 16"H x 10"D (45.7 cm x 40.6 cm x 25.4 cm)
  - -18.0 lbs (9.1 kg) approximated
- · Package Quantity: 1 per case
  - -12"W x 10"H x 9"D (30.5 cm x 25.4 cm x 22.9 cm)
  - -3.0 lbs (1.4 kg) approximated



Glove Box Dispenser - Single

**Installation Instructions/Characteristics & Care** 

## Installation

Always mount dispensers securely prior to loading with product.





## Parts included:

Dispenser

## **Tools Required:**

· No tools required to assemble dispenser

# Care and Construction Powder-Coated Steel

# Designed for Long-Term, Heavy-Duty **Applications**

Dispensers and stands made of powder-coated steel are both attractive and functional, providing years of service. Our powder-coated steel dispensers an