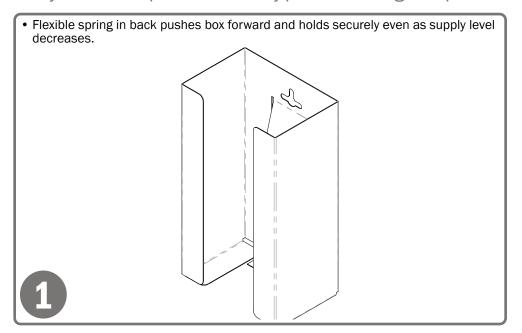

## **Product Description:**

- Glove Box Dispenser Single
- · Holds one box of gloves
- · Flexible spring pushes smaller boxes forward for secure fit
- Three-way keyholes for vertical or horizontal wall mounting
- · Black Powder-Coated Steel