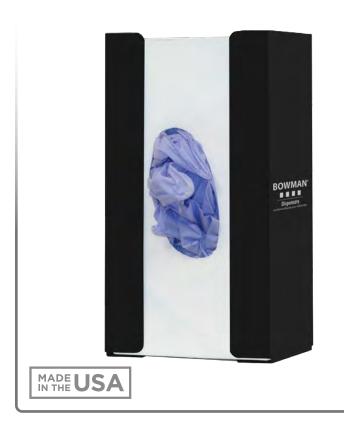

## **Product Description:**

- Glove Box Dispenser Single
- · Holds one box of gloves
- · Flexible spring pushes smaller boxes forward for secure fit
- Three-way keyholes for vertical or horizontal wall mounting
- · Black Powder-Coated Steel

## **Primary Area for Product Usage:**

· Anywhere gloves are needed