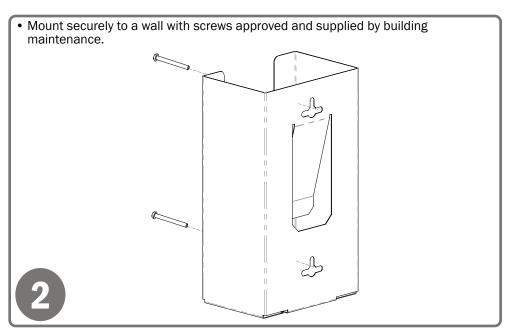

## **Mounting Specifications:**

## Installation

Always mount dispensers securely prior to loading with product.