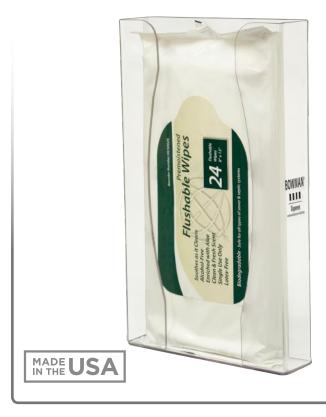

### **Product Description:**

- Personal Wipe Dispenser Tall
- · Holds one pack of personal wipes
- · Two-way keyholes for vertical or horizontal wall mounting
- · Made of Clear PETG Plastic

### Dispenses:

- · One tall, thin pack of personal wipes
- Packages no larger than 6.00"W x 11.00"H x 1.25"D (15.2 cm x 27.9 cm x 3.2 cm)

#### **Product Specifications** (overall external dimensions):

- 6.20"W x 10.35"H x 1.45"D (15.7 cm x 26.3 cm x 3.7 cm)
- 0.5 lbs (0.2 kg) approximated