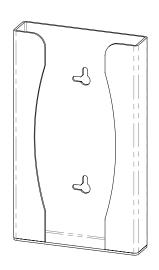

### **Product Description:**

- Personal Wipe Dispenser Tall
- · Holds one pack of personal wipes
- · Two-way keyholes for vertical or horizontal wall mounting
- · Made of Clear PETG Plastic

### Installation

Always mount dispensers securely prior to loading with product.

- Clear design enables unobstructed view of package information.
- Open front accommodates a wide variety of precut box openings.