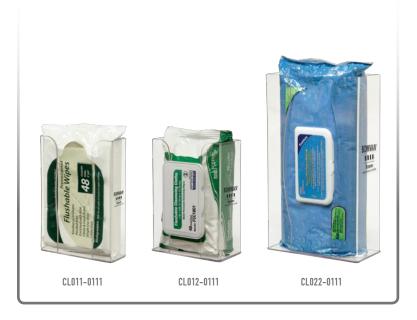

### Alternative Products (each sold separately):

- CL011-0111, Personal Wipe Dispenser Short
- CL012-0111, Personal Wipe Dispenser Short-Thick
- CL022-0111, Personal Wipe Dispenser Tall-Thick

### **Product Description:**

- Personal Wipe Dispenser Tall
- · Holds one pack of personal wipes
- · Two-way keyholes for vertical or horizontal wall mounting
- · Made of Clear PETG Plastic