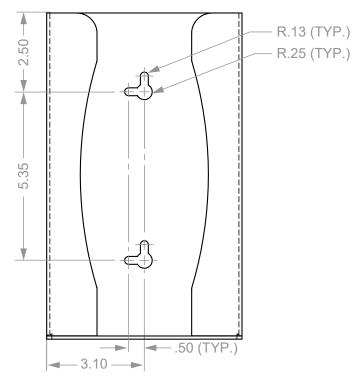

### **Mounting Specifications:**

#### **Product Specifications** (overall external dimensions):

- 6.20"W x 10.35"H x 1.45"D (15.7 cm x 26.3 cm x 3.7 cm)
- 0.5 lbs (0.2 kg) approximated