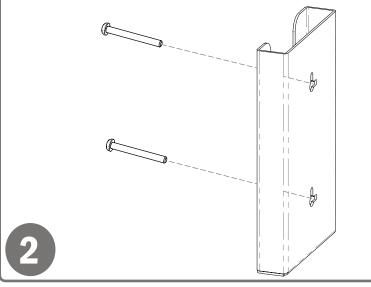

### **Mounting Specifications:**

1

 Mount securely to a wall with screws approved and supplied by building maintenance.