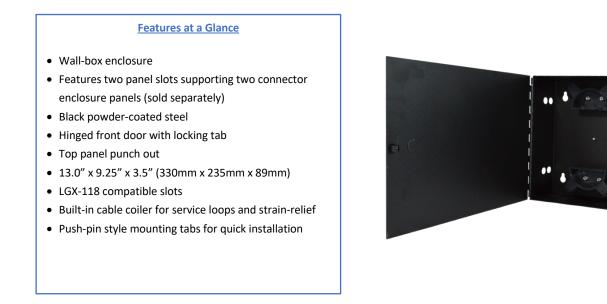

## Technical Specifications Fiber Wall-Box Enclosure – 2 Panel Slots

The 2 panel slot wall-box enclosure features two LGX-118 compatible panel slots for fiber optic couplers and adapters. Its steel construction provides strength and durability, and its secure door simplifies installations.

| Physical Specifications    |                                                   |
|----------------------------|---------------------------------------------------|
| Dimensions                 | 13.0" x 9.25" x 3.5" (330.0mm x 235.0mm x 89.0mm) |
| Material                   | Powder-coated steel                               |
| Color                      | Black                                             |
| Panel Slots                | 2                                                 |
| Compatible Panel Slot Size | LGX-118                                           |
| Compliancy                 | RoHS                                              |