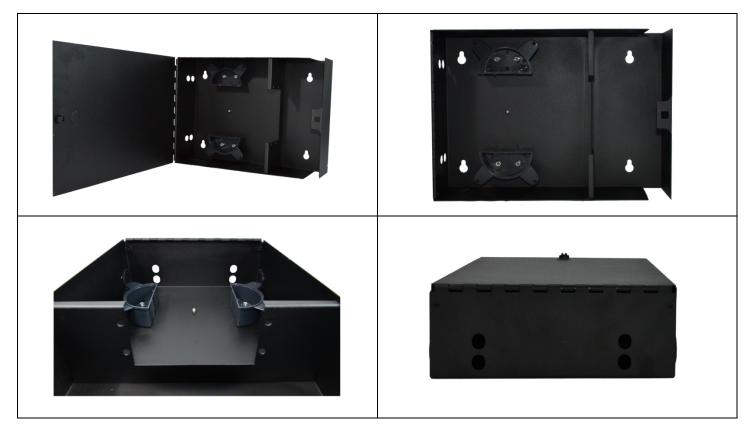

## Technical Specifications Fiber Wall-Box Enclosure – 2 Panel Slots

The 2 panel slot wall-box enclosure features two LGX-118 compatible panel slots for fiber optic couplers and adapters. Its steel construction provides strength and durability, and its secure door simplifies installations.

| Physical Specifications    |                                                   |
|----------------------------|---------------------------------------------------|
| Dimensions                 | 13.0" x 9.25" x 3.5" (330.0mm x 235.0mm x 89.0mm) |
| Material                   | Powder-coated steel                               |
| Color                      | Black                                             |
| Panel Slots                | 2                                                 |
| Compatible Panel Slot Size | LGX-118                                           |
| Compliancy                 | RoHS                                              |