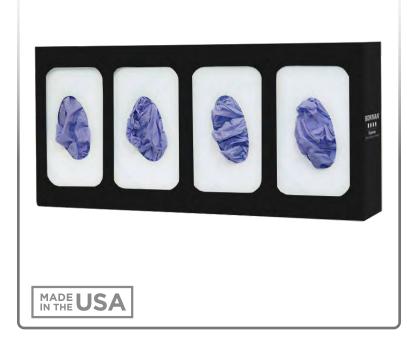

### **Product Description:**

- · Glove Box Dispenser Quad Divided
- · Holds four boxes of gloves
- · Two-way keyholes for vertical or horizontal wall mounting
- Black Powder-Coated Steel

#### Dispenses:

- Box(es) no larger than 5.24"W x 10.00"H x 3.75"D (13.3 cm x 25.4 cm x 9.5 cm)
- Box(es) no smaller than 4.25"W x 9.00"H x 3.00"D (10.8 cm x 22.9 cm x 7.6 cm)

### **Product Specifications** (overall external dimensions):

- 21.19"W x 10.00"H x 3.81"D (53.8 cm x 25.4 cm x 9.7 cm)
- 2.4 lbs (1.1 kg) approximated