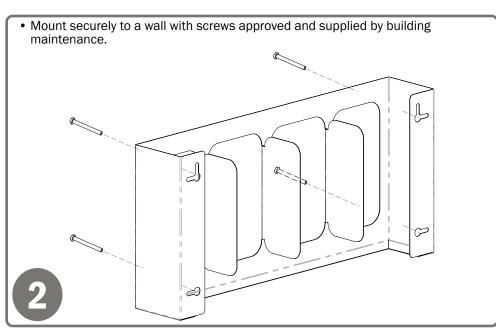

r than 5.24"W x 10.00"H x 3.75"D (13.3 cm x 25.4 cm x 9.5 cm)
- Box(es) no smaller than 4.25"W x 9.00"H x 3.00"D (10.8 cm x 22.9 cm x 7.6 cm)

### **Product Specifications** (overall external dimensions):

- 21.19"W x 10.00"H x 3.81"D (53.8 cm x 25.4 cm x 9.7 cm)
- 2.4 lbs (1.1 kg) approximated

### **Mounting Specifications:**



### **Package Specifications:**

- · Package Quantity: 4 per case
  - -26"L x 11"W x 8"H (66.0 cm x 27.9 cm x 20.3 cm)
  - -12.0 lbs (5.9 kg) approximated
- Package Quantity: 1 per case
  - -26"L x 11"W x 8"H (66.0 cm x 27.9 cm x 20.3 cm)
  - -3.0 lbs (1.4 kg) approximated

## GL004-0420

### Glove Box Dispenser - Quad - Divided

Installation Instructions/Characteristics & Care

### Installation

Always mount dispensers securely prior to loading with product.





### Parts included:

Dispenser

### **Tools Required:**

· No tools required to assemble dispenser

# Care and Construction Powder-Coated Steel

### Material Characteristics

## Designed for Long-Term, Heavy-Duty Applications

Dispensers and stands made of powder-coated steel are both attractive and functional, providing years of service. Our powder-coated steel dispensers and stands provide long-lasting products that hold up well in tough environments.

Powder-coated steel is ideal for dispensers used in a healthcare or an industrial setting. It is impact resistant and is not effected by extremes in temperature.

### Care and Cleaning

The powder-coated finish resists common chemicals and cleaning agents and can be easily wiped clean with soap and water.