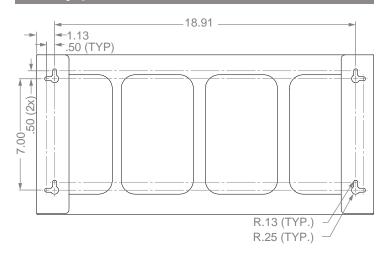

ch sold separately):

- GL008-0420: Glove Box Dispenser Single
- GL002-0420: Glove Box Dispenser Double Divided (shown below)
- GL003-0420: Glove Box Dispenser Triple Divided



### **Product Description:**

- · Glove Box Dispenser Quad Divided
- · Holds four boxes of gloves
- · Two-way keyholes for vertical or horizontal wall mounting
- Black Powder-Coated Steel

### Primary Area for Product Usage:

· Anywhere gloves are needed

#### Dispenses:

- Box(es) no larger than 5.24"W x 10.00"H x 3.75"D (13.3 cm x 25.4 cm x 9.5 cm)
- Box(es) no smaller than 4.25"W x 9.00"H x 3.00"D (10.8 cm x 22.9 cm x 7.6 cm)

### **Product Specifications** (overall external dimensions):

- 21.19"W x 10.00"H x 3.81"D (53.8 cm x 25.4 cm x 9.7 cm)
- 2.4 lbs (1.1 kg) approximated

### **Mounting Specifications:**



### **Package Specifications:**

- · Package Quantity: 4 per case
  - -26"L x 11"W x 8"H (66.0 cm x 27.9 cm x 20.3 cm)
  - -12.0 lbs (5.9 kg) approximated
- Package Quantity: 1 per case
  - -26"L x 11"W x 8"H (66.0 cm x 27.9 cm x 20.3 cm)
  - -3.0 lbs (1.4 kg) approximated

## GL004-0420

### Glove Box Dispenser - Quad - Divided

Installation Instructions/Characteristics & Care

### Installation

Always mount dispensers securely prior to loading with product.





### Parts included:

Dispenser

### **Tools Required:**

· No tools required to assemble dispenser

# Care and Construction Powder-Coated Steel

### Material Characteristics

## Designed for Long-Term, Heavy-Duty Applications

Dispensers and stands made of powder-coated steel are both attractive and functional, providing years