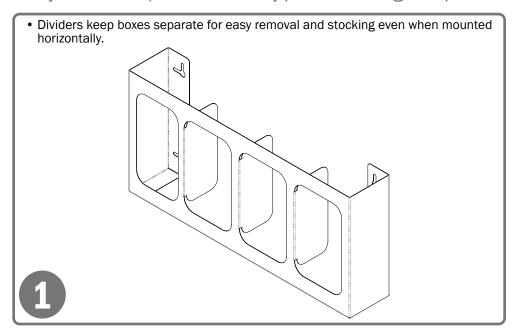

ger than 5.24"W x 10.00"H x 3.75"D (13.3 cm x 25.4 cm x 9.5 cm)
- Box(es) no smaller than 4.25"W x 9.00"H x 3.00"D (10.8 cm x 22.9 cm x 7.6 cm)

### **Product Specifications** (overall external dimensions):

- 21.19"W x 10.00"H x 3.81"D (53.8 cm x 25.4 cm x 9.7 cm)
- 2.4 lbs (1.1 kg) approximated

### **Mounting Specifications:**



### **Package Specifications:**

- · Package Quantity: 4 per case
  - -26"L x 11"W x 8"H (66.0 cm x 27.9 cm x 20.3 cm)
  - -12.0 lbs (5.9 kg) approximated
- Package Quantity: 1 per case
  - -26"L x 11"W x 8"H (66.0 cm x 27.9 cm x 20.3 cm)
  - -3.0 lbs (1.4 kg) approximated

## GL004-0420

### Glove Box Dispenser - Quad - Divided

Installation Instructions/Characteristics & Care

### Installation

Always mount dispensers securely prior to loading with product.





### Parts included:

Dispenser

### **Tools Required:**

· No tools required to assemble dispenser

# Care and Construction Powder-Coated Steel

### Material Characteristics

## Designed for Long-Term, Heavy-Duty Applications

Dispensers and stands made of powder-coated steel are both attractive and functional, providing years of service. Our powder-coated steel dispensers and stands provide long-lasting products that hold up well in tough environments.

Powder-coated steel is ideal for dispensers used in a healthcare or an industrial setting. It is impact resistant and is not effected by extremes in temperature.

### Care and Cleaning

The powder-coated finish resists common chemicals and cleaning agents and can be easily wiped clean with soap and water.