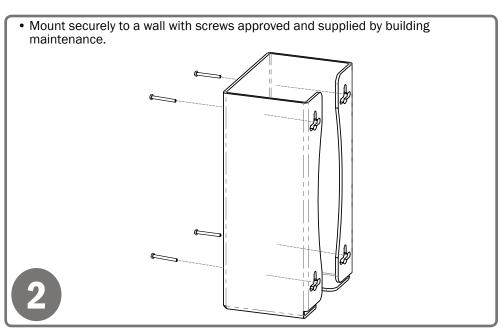

### Installation

Always mount dispensers securely prior to loading with product.