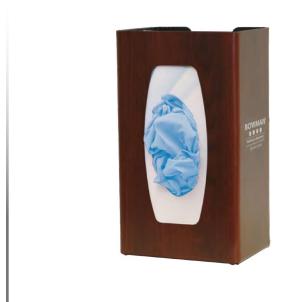

### Related Products (each sold separately):

GL010-0233: BOWMAN® Signature Series - Glove Box Dispenser - Cherry Fauxwood (shown below)