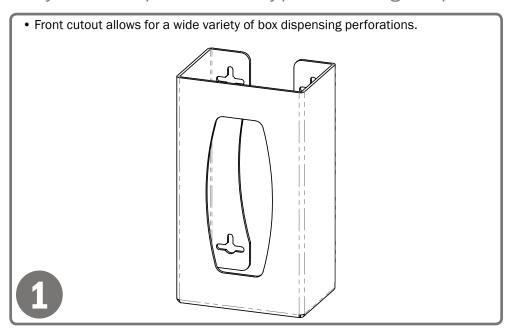

### **Product Description:**

- Glove Box Dispenser Single
- · Holds one box of gloves
- · Three-way keyholes for vertical or horizontal wall mounting
- BOWMAN® Signature Series Maple Fauxwood ABS Plastic

#### Dispenses:

- Box(es) no larger than 5.50"W x 10.00"H x 3.75"D (14.0 cm x 25.4 cm x 9.5 cm)
- Box(es) no smaller than 4.50"W x 9.00"H x 3.00"D (11.4 cm x 22.9 cm x 7.6 cm)