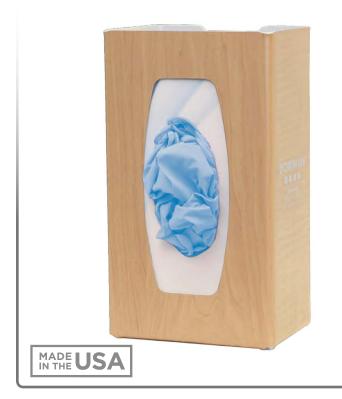

## BOWMAN® Signature Series - Glove Box Dispenser - Single

### **Product Description:**

- Glove Box Dispenser Single
- · Holds one box of gloves
- · Three-way keyholes for vertical or horizontal wall mounting
- BOWMAN® Signature Series Maple Fauxwood ABS Plastic