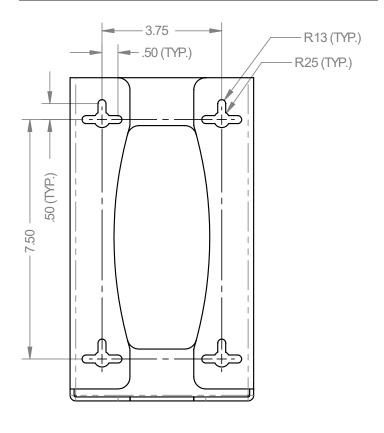

below)



### **Product Description:**

- Glove Box Dispenser Single
- · Holds one box of gloves
- · Three-way keyholes for vertical or horizontal wall mounting
- BOWMAN® Signature Series Maple Fauxwood ABS Plastic

#### Primary Area for Product Usage:

· Anywhere gloves are needed

#### Dispenses:

- Box(es) no larger than 5.50"W x 10.00"H x 3.75"D (14.0 cm x 25.4 cm x 9.5 cm)
- Box(es) no smaller than 4.50"W x 9.00"H x 3.00"D (11.4 cm x 22.9 cm x 7.6 cm)

#### Package Specifications:

- · Package Quantity: 12 per case
- 18"L x 16"W x 10"H (45.7 cm x 40.6 cm x 25.4 cm)
- 11.0 lbs (5.0 kg) approximated

### **Product Specifications** (overall external dimensions):

- 5.75"W x 10.13"H x 4.00"D (14.6 cm x 25.7 cm x 10.2 cm)
- 0.8 lbs (0.4 kg) approximated

### **Mounting Specifications:**



# GL010-0223

# BOWMAN® Signature Series - Glove Box Dispenser - Single

**Installation Instructions/Characteristics & Care** 

### Installation

Always mount dispensers securely prior to loading with product.





### Parts included:

Dispenser

#### **Tools Required:**

No tools required to assemble dispenser

# Care and Construction Fauxwood ABS Plastic

### **Material Characteristics**

# Designed for Long-Term, Heavy-Duty Applications

The combination of copolymers (Acrylonitrile, Butadiene, and Styrene) gives ABS an excellent combination of strength, rigidity, and toughness. The fauxwood finish is ARVINYL laminate created from a semi-rigid film.

ABS is chemical and stress-crack resistant. It is tough, dimensionally stable, and will hold up to long-term use. To ensure product longe