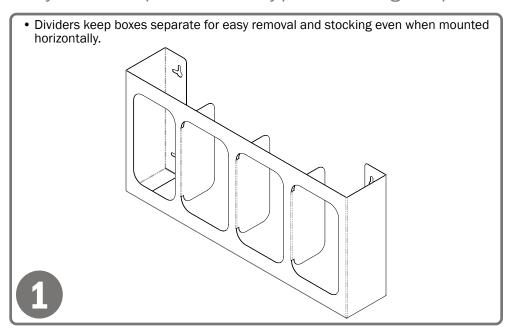

### **Product Description:**

- Glove Box Dispenser Quad Divided
- Holds four boxes of gloves
- Two-way keyholes for vertical or horizontal mounting
- White Powder-Coated Steel