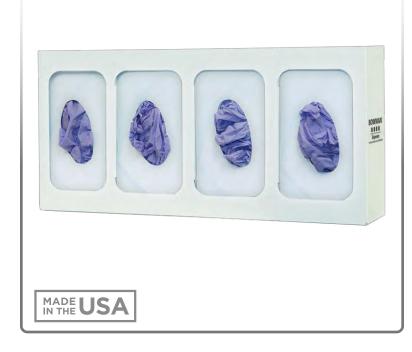

### **Product Description:**

- Glove Box Dispenser Quad Divided
- Holds four boxes of gloves
- Two-way keyholes for vertical or horizontal mounting
- White Powder-Coated Steel

# GL004-0413

# Glove Box Dispenser - Quad - Divided

Installation Instructions/Characteristics & Care