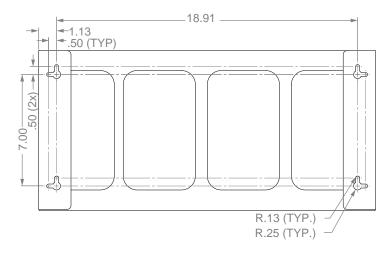

### **Mounting Specifications:**

### **Product Specifications** (overall external dimensions):

- 21.19"W x 10.00"H x 3.81"D (53.8 cm x 25.4 cm x 9.7 cm)
- 2.4 lbs (1.1 kg) approximated