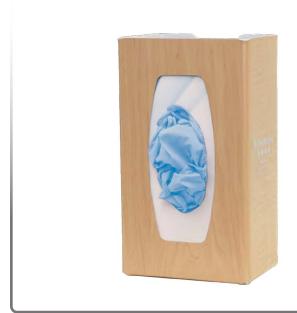

## Related Products (each sold separately):

 GL010-0223: BOWMAN® Signature Series - Glove Box Dispenser -Maple Fauxwood (shown below)