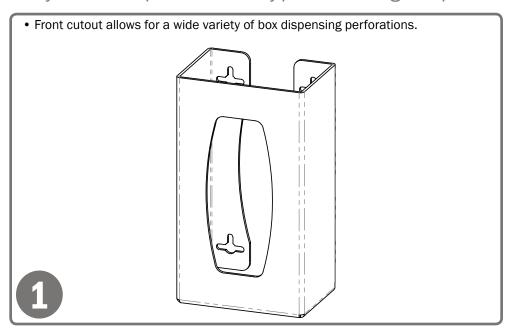

#### Dispenses:

- Box(es) no larger than 5.50"W x 10.00"H x 3.75"D (14.0 cm x 25.4 cm x 9.5 cm)
- Box(es) no smaller than 4.50"W x 9.00"H x 3.00"D (11.4 cm x 22.9 cm x 7.6 cm)