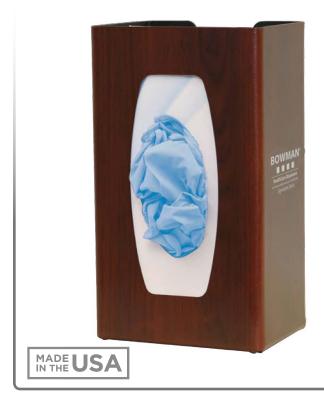

# BOWMAN® Signature Series - Glove Box Dispenser - Single

### **Product Description:**

- Glove Box Dispenser Single
- · Holds one box of gloves
- · Three-way keyholes for vertical or horizontal wall mounting
- BOWMAN® Signature Series Cherry Fauxwood ABS Plastic