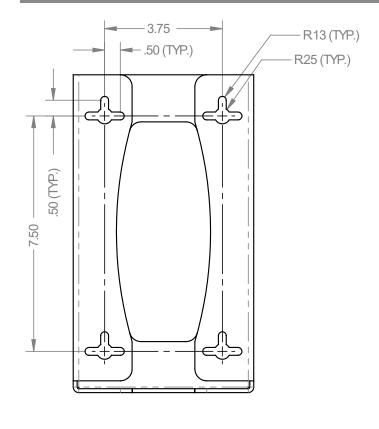

n below)



### **Product Description:**

- Glove Box Dispenser Single
- · Holds one box of gloves
- · Three-way keyholes for vertical or horizontal wall mounting
- BOWMAN® Signature Series Cherry Fauxwood ABS Plastic

#### Primary Area for Product Usage:

· Anywhere gloves are needed

#### Dispenses:

- Box(es) no larger than 5.50"W x 10.00"H x 3.75"D (14.0 cm x 25.4 cm x 9.5 cm)
- Box(es) no smaller than 4.50"W x 9.00"H x 3.00"D (11.4 cm x 22.9 cm x 7.6 cm)

#### Package Specifications:

- Package Quantity: 12 per case
- 18"L x 16"W x 10"H (45.7 cm x 40.6 cm x 25.4 cm)
- 11.0 lbs (5.0 kg) approximated

### **Product Specifications** (overall external dimensions):

- 5.75"W x 10.13"H x 4.00"D (14.6 cm x 25.7 cm x 10.2 cm)
- 0.8 lbs (0.4 kg) approximated

### **Mounting Specifications:**



# GL010-0233

# BOWMAN® Signature Series - Glove Box Dispenser - Single

**Installation Instructions/Characteristics & Care** 

### Installation

Always mount dispensers securely prior to loading with product.





### Parts included:

Dispenser

### **Tools Required:**

No tools required to assemble dispenser

# Care and Construction Cherry Fauxwood ABS Plastic

### **Material Characteristics**

# Designed for Long-Term, Heavy-Duty Applications

The combination of copolymers (Acrylonitrile, Butadiene, and Styrene) gives ABS an excellent combination of strength, rigidity, and toughness. The fauxwood finish is ARVINYL laminate created from a semi-rigid film.

ABS is chemical and stress-crack resistant. It is tough, dimensionally stable, and will hold up to long-term use. To ensure product