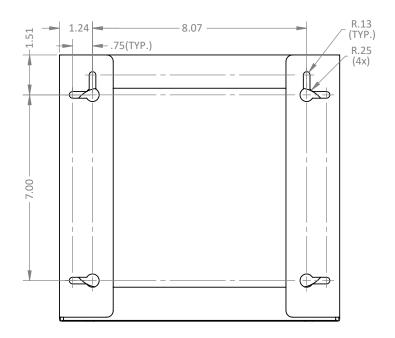

- GS-006: Glove Box Dispenser Triple
- GS-060: Glove Box Dispenser Quad



# **Product Description**:

- Glove Box Dispenser Double
- Holds two boxes of gloves
- Two-way keyholes for vertical or horizontal wall mounting
- Stainless Steel

### Primary Area for Product Usage:

Anywhere gloves are needed

# **Dispenses**:

- Box(es) no larger than 5.25"W x 11.00"H x 3.75"D (13.3 cm x 27.9 cm x 9.5 cm)
- Box(es) no smaller than 4.25"W x 8.00"H x 2.80"D (10.8 cm x 10.8 cm x 7.1 cm)

### Package Specifications:

- Package Quantity: 6 per case
- 16"W x 12"H x 12"D (40.6 cm x 30.5 cm x 30.5 cm)
- 14.0 lbs (6.4kg) approximated

Product Specifications (overall external dimensions):

- 10.56"W x 10.04"H x 3.82"D (26.8 cm x 25.5 cm x 9.7 cm)
- 1.4 lbs (0.6 kg) approximate

# Mounting Specifications:





# **GS-005 Glove Box Dispenser - Double** Installation Instructions/Characteristics & Care

# Installation

Always mount dispensers securely prior to loading with product.



 Mount securely to a wall with screws approved and supplied by building maintenance.

# 

# Parts included:

• Dispenser

# **Tools Required:**

No tools required to assemble dispenser

Care and Construction Stainless Steel

# Material Characteristics

Designed for Long-Term, Heavy-Duty Applications

By its nature, stainless steel is resistant to corrosion and oxidation, yet the bright, easily maintained surface provides a modern and attractive appearance. Stainless steel is used overwhelmingly for its corrosion resistance characteristics. Along with being sturdy, stainless steel is also fire and heat resistant.