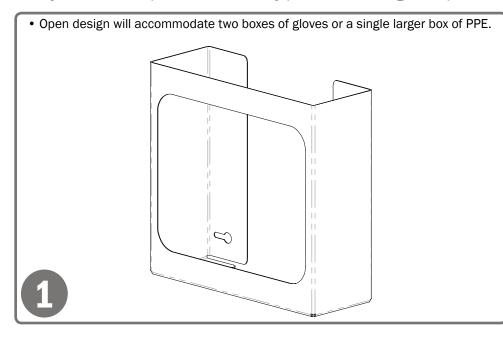

# **Product Description**:

- Glove Box Dispenser Double
- Holds two boxes of gloves
- Two-way keyholes for vertical or horizontal wall mounting
- Stainless Steel