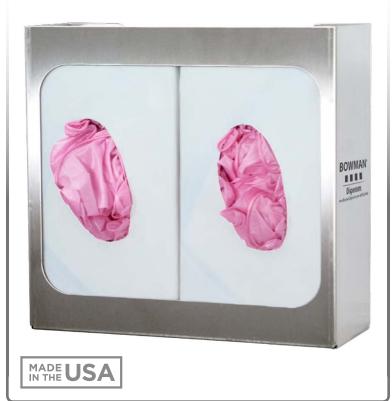

# **GS-005** Glove Box Dispenser - Double

# **Product Description**:

- Glove Box Dispenser Double
- Holds two boxes of gloves
- Two-way keyholes for vertical or horizontal wall mounting
- Stainless Steel