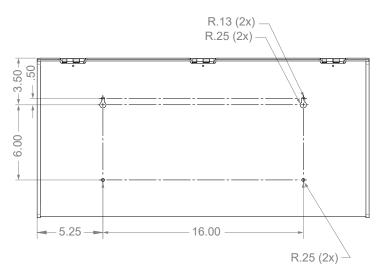

e masks and/or face shields
- Hinged lid
- Includes three 8.50"x 11.00" Sign Holders (MP-035)
- · Keyholes for wall mounting or can be placed on countertop
- Quartz Beige ABS Plastic

### **Primary Area for Product Usage:**

• Anywhere face masks are needed

#### Dispenses:

- Left: Box(es) no larger than 9.00"W x 10.00"H x 9.00"D (22.9 cm x 25.4 cm x 22.9 cm)
- Middle and Right: Box(es) no larger than 8.25"W x 10.00"H x 9.00"D (21.0 cm x 25.4 cm x 22.9 cm)

#### Package Specifications:

- Package Quantity: 1 per case
- 31"L x 15"W x 15"H (78.7 cm x 38.1 cm x 38.1 cm)
- 13.0 lbs (5.9 kg) approximated

### **Product Specifications** (overall external dimensions):

- 26.50"W x 20.69"H x 10.62"D (67.3 cm x 52.6 cm x 27.0 cm)
- 11.0 lbs (5.0 kg) approximated

### **Mounting Specifications:**



# FM004-0212

# Surgical Face Mask Dispenser with Signage

**Installation Instructions/Characteristics & Care** 

### Installation

Always mount dispensers securely prior to loading with product.





## Parts included:

Dispenser

### **Tools Required:**

· No tools required to assemble dispenser

# Characteristics & Care ABS Plastic

#### **Material Characteristics**

# Designed for Long-Term, Heavy-Duty Applications

The combination of copolymers (Acrylonitrile, Butadiene, and Styrene) gives ABS an excellent combination of strength, rigidity, and toughness.

ABS is chemical, stress-crack resistant, dimensionally stable, and will hold up to long-term use. It possesses high strength and performance characteristics at a reasonable cost.

## **Care and Cleaning**

Use mild soap and water