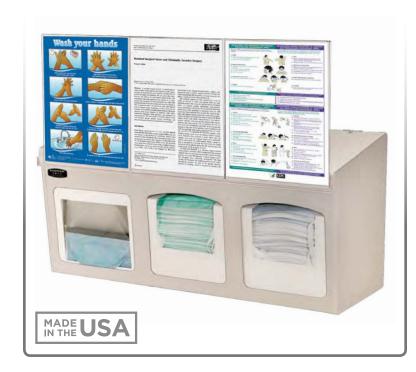

# **Surgical Face Mask Dispenser with Signage**

### **Product Description:**

- Surgical Face Mask Dispenser
- · Holds up to six boxes of face masks and/or face shields
- Hinged lid
- Includes three 8.50"x 11.00" Sign Holders (MP-035)
- · Keyholes for wall mounting or can be placed on countertop
- Quartz Beige ABS Plastic

#### Dispenses:

- Left: Box(es) no larger than 9.00"W x 10.00"H x 9.00"D (22.9 cm x 25.4 cm x 22.9 cm)
- Middle and Right: Box(es) no larger than 8.25"W x 10.00"H x 9.00"D (21.0 cm x 25.4 cm x 22.9 cm)

### **Product Specifications** (overall external dimensions):

- 26.50"W x 20.69"H x 10.62"D (67.3 cm x 52.6 cm x 27.0 cm)
- 11.0 lbs (5.0 kg) approximated