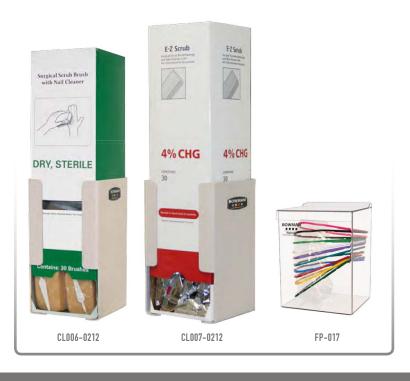

### **Companion Products (each sold separately):**

- · CL006-0212, Scrub Brush Dispenser
- CL007-0212, Scrub Brush Dispenser Large
- FP-017, Face Mask Dispenser