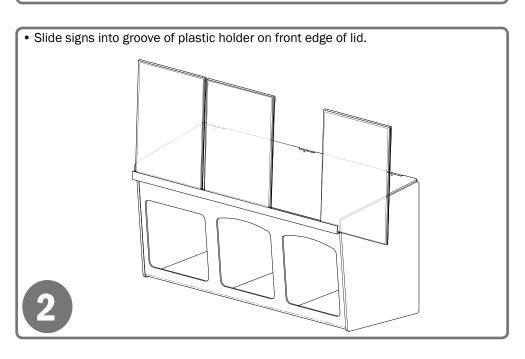

### **Product Description:**

- Surgical Face Mask Dispenser
- · Holds up to six boxes of face masks and/or face shields
- Hinged lid
- Includes three 8.50"x 11.00" Sign Holders (MP-035)
- · Keyholes for wall mounting or can be placed on countertop
- Quartz Beige ABS Plastic