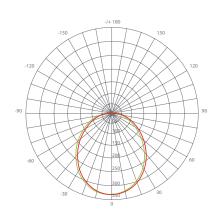

### Specifications

| Input Power | Input Voltage | Lumen Output | Beam Angle | Center Beam | ССТ    |
|-------------|---------------|--------------|------------|-------------|--------|
| 11 W        | 120V          | 850 lm       | 110°       | N/A         | 3000 K |

## Product Photometric Data