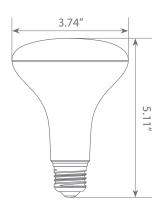

s. EB30-11W3000e design reduces internal bulb heat providing greater durability and constant bulb performance.







**Estimated Energy Cost:** 

\$1.32 per year





### Specifications

| Input Power | Input Voltage | Lumen Output | Beam Angle | Center Beam | ССТ    |
|-------------|---------------|--------------|------------|-------------|--------|
| 11 W        | 120V          | 850 lm       | 110°       | N/A         | 3000 K |

| CRI | Luminous Efficacy | Power Factor | Input Current | Base/Cap | Lamp Lifespan |
|-----|-------------------|--------------|---------------|----------|---------------|
| 80  | 77.3 lm/W         | 0.7          | 0.13 A        | E26      | 25,000 Hrs.   |

### **Product Features**

Dimmable



**Energy Efficient** 



Damp Rated

### **Product Dimensions**



## Product Photometric Data



### Euri Lighting | A Division of IRTRONIX Inc.