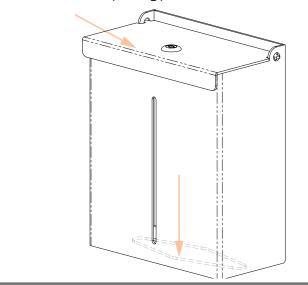

### Installation

Always mount dispensers securely prior to loading with product.

• Supply level view slot enables tracking of contents and supply level.

- Mount securely to a wall with screws approved and supplied by building maintenance.
- Dispenser can also be mounted to one or both sides of the BOWMAN® Dual-Sided Floor Stand, KS022-0012, with VHB tape. (each purchased separately)