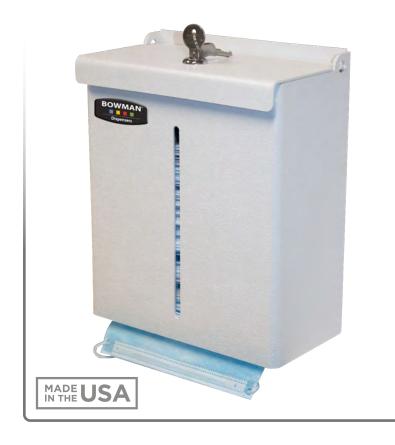

# Face Mask Dispenser - Bulk - Locking - Short

### **Product Description:**

- Face Mask Dispenser Bulk Locking Short
- Holds contents of two three boxes of earloop or tie face masks or other items in bulk
- · Locking pivot hinge lid
- Top loading, bottom dispensing
- · Supply level view slot
- · Keyholes for wall mounting
- White ABS Plastic