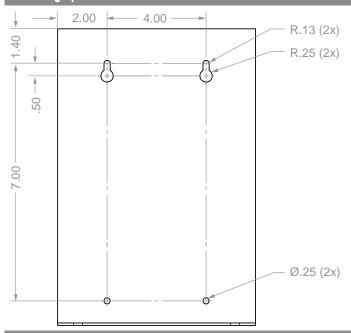

g - Short



### **Companion Products (sold separately):**

 FM404-0111: Face Mask Dispenser - Bulk - Locking - Short (shown below)



### **Product Description:**

- Face Mask Dispenser Bulk Locking Short
- Holds contents of two three boxes of earloop or tie face masks or other items in bulk
- · Locking pivot hinge lid
- Top loading, bottom dispensing
- · Supply level view slot
- · Keyholes for wall mounting
- White ABS Plastic

### **Primary Area for Product Usage:**

Anywhere face masks are needed in large quantities

#### Dispenses:

 Standard earloop or tie face masks or miscellaneous items in bulk

### **Product Specifications** (overall external dimensions):

- 8.38"W x 10.00"H x 4.43"D (21.3 cm x 25.4 cm x 11.3 cm)
- 1.4 lbs (0.5 kg) approximated

### **Mounting Specifications:**



## **Package Specifications:**

- Package Quantity: 6 per case
  - 20"W x 16"H x 12"D (50.8 cm x 40.6 cm x 30.5 cm)
  - 11.0 lbs (5.0 kg) approximated
- Package Quantity: 1 per case
  - 12"W x 10"H x 9"D (30.5 cm x 25.4 cm x 22.9 cm)
  - 4.0 lbs (1.8 kg)

# FM404-0213

# Face Mask Dispenser - Bulk - Locking - Short

Installation Instructions/Characteristics & Care

### Installation

Always mount dispensers securely prior to loading with product.

• Supply level view slot enables tracking of contents and supply level.





- Mount securely to a wall with screws approved and supplied by building maintenance.
- Dispenser can also be mounted to one or both sides of the BOWMAN® Dual-Sided Floor Stand, KS022-0012, with VHB tape. (each purchased separately)



## Parts included:

Dispenser

• 2