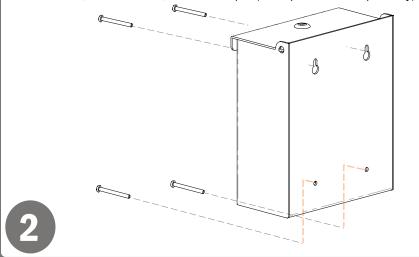

### Installation

Always mount dispensers securely prior to loading with product.

• Supply level view slot enables tracking of contents and supply level.

- Mount securely to a wall with screws approved and supplied by building maintenance.
- Dispenser can also be mounted to one or both sides of the BOWMAN® Dual-Sided Floor Stand, KS022-0012, with VHB tape. (each purchased separately)

## Parts included:

Dispenser

• 2x keys