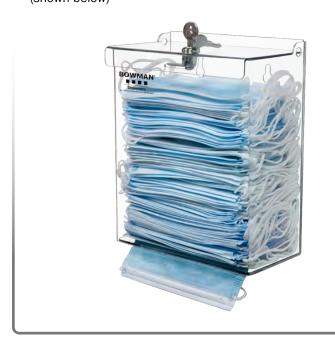

### **Companion Products (sold separately):**

 FM404-0111: Face Mask Dispenser - Bulk - Locking - Short (shown below)