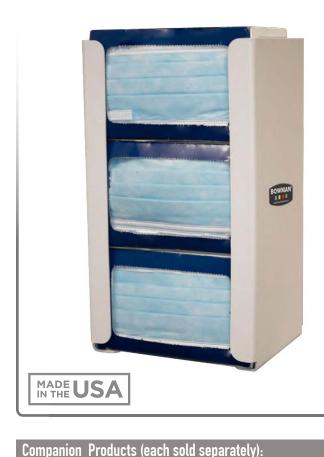

# FM013-0212 Face Mask Dispenser - Triple

### **Product Description:**

- Face Mask Dispenser Triple
- Holds three boxes of earloop or tie masks
- · Keyholes for wall mounting
- Quartz Beige ABS Plastic

### Dispenses:

- Box(es) no larger than 7.80"W x 8.50"H x 5.50"D (17.2 cm x 21.6 cm x 14.0 cm)
- Box(es) no smaller than 6.75"W x 7.00"H x 4.13"D (10.9 cm x 17.8 cm x 10.5 cm)