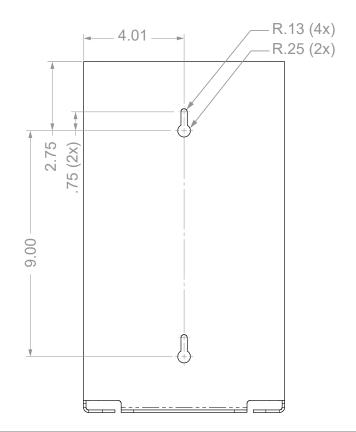

### **Mounting Specifications:**

### **Product Specifications** (overall external dimensions):

- 8.01"W x 13.98"H x 5.83"D (20.3 cm x 35.5 cm x 14.8 cm)
- 1.1 lbs (0.5 kg) approximated