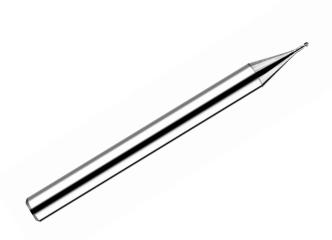

## **CBN** cutter

Long-lasting high precision CBN endmill for mold steel. Applicable for working material Mold Steel HRC 50-68 finishing machining. Radius tolerance:  $\pm 0.003$ mm; Flute diameter tolerance:  $\pm 0/0.01$ mm

## **Cutter specification**

• P/N: **DK00602ZO** 

• Specification: R0.3xFL3-CBN

Shank diameter: 4mm

• Working material: Mold steel HRC 50-68

• Radius tolerance: ±0.003mm

• Flute diameter tolerance: +0/ -0.01mm

• Total length: 50mm