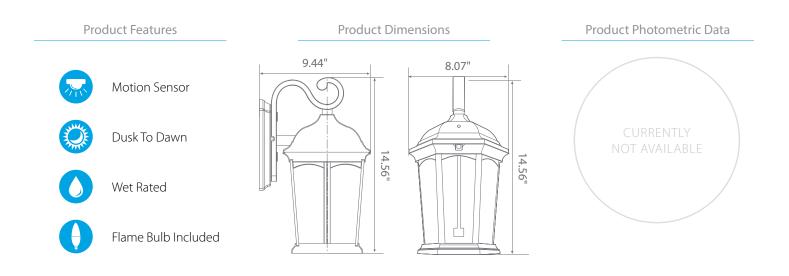

## **Product Description**

A step above simple outdoor lighting, the Euri Lighting Flame Bulb Fixture decorates, illuminates and protects. Note-worthy and inventive, the LED-integrated outdoor lantern is designed with dusk to dawn technology, motion sensor detection and an enclosed flame bulb programmed with over 300 LEDs. At sun set, the enclosed flame bulb turns on flicker motion, then when motion is detected, the fixture turns to full brightness. Aside from ensuring safety and security, the decorative lantern offers an aesthetic appeal with white water glass finish, and a swopping S-hook arm.

## Specifications

| Input Power | Input Voltage | Lumen Output | Beam Angle | Center Beam | ССТ    |
|-------------|---------------|--------------|------------|-------------|--------|
| 12.5 W      | 120 V         | 1200 lm      | 110°       | N/A         | 3000 K |

| CRI | Luminous Efficacy | Power Factor | Input Current | Base/Cap | VANITY      |
|-----|-------------------|--------------|---------------|----------|-------------|
| 80  | 96 lm/W           | 0.7          | 0.1 A         | E12      | 50,000 Hrs. |