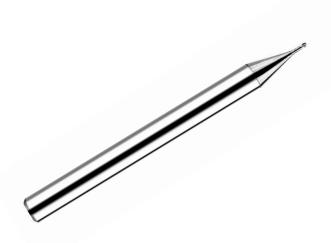

## **CBN** cutter

Long-lasting high precision CBN endmill for mold steel. Applicable for working material Mold Steel HRC 50-68 finishing machining. Radius tolerance:  $\pm 0.003$ mm; Flute diameter tolerance:  $\pm 0/0.01$ mm

## **Cutter specification**

• P/N: **DK02006ZO** 

Specification: R1xL6\_CBN

Shank diameter: 4mm

• Working material: Mold steel HRC 50-68

• Radius tolerance: ±0.003mm

• Flute diameter tolerance: +0/ -0.01mm

• Total length: 50mm