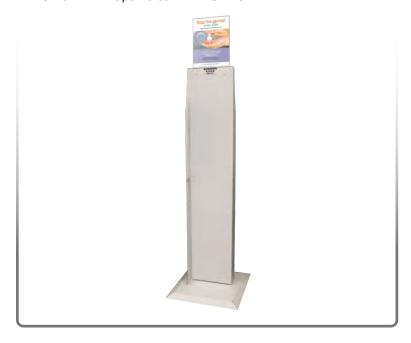

### **Companion Products (sold separately):**

- KS022-0012: Dual-Sided Floor Stand (shown below)
- 13-207: VHB Tape Clear 2" x 8.125"

• Dispenser can also be mounted to one or both sides of the BOWMAN® Dual-Sided Floor Stand, KS022-0012, with VHB tape. (purchased separately)