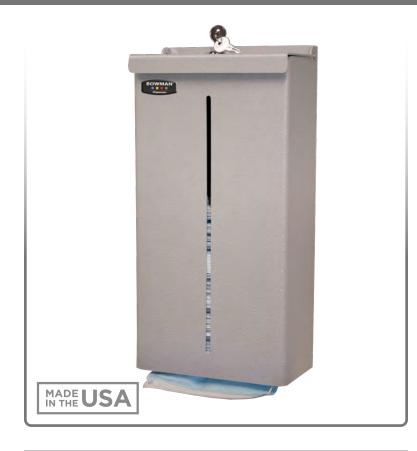

### **Product Description:**

- · Face Mask Dispenser Bulk Locking
- · Holds contents of four five boxes of earloop or tie face masks or other items in bulk
- · Locking pivot hinge lid
- Top loading, bottom dispensing
- · Supply level view slot
- Keyholes for wall mounting
- · Quartz Beige ABS Plastic

#### **Product Specifications** (overall external dimensions):

- 8.38"W x 16.39"H x 4.43"D (21.3 cm x 41.6 cm x 11.3 cm)
- 1.9 lbs (0.9 kg) approximated