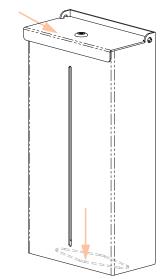

### Installation

Always mount dispensers securely prior to loading with product.

• Supply level view slot enables tracking of contents and supply level.

 Mount securely to a wall with screws approved and supplied by building maintenance.