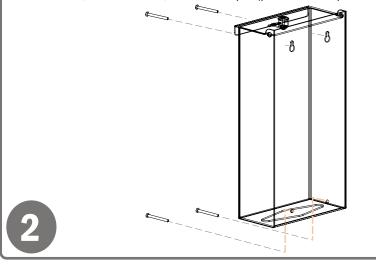

### **Mounting Specifications:**

### Installation

Always mount dispensers securely prior to loading with product.

• Supply level view slot enables tracking of contents and supply level.

 Mount securely to a wall with screws approved and supplied by building maintenance.