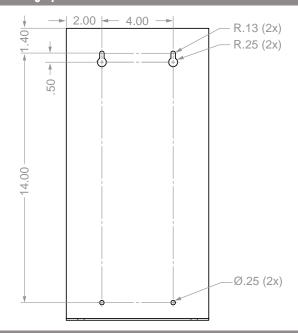

Companion Products (sold separately):**

- KS022-0012: Dual-Sided Floor Stand (shown below)
- 13-207: VHB Tape Clear 2" x 8.125"



### **Product Description:**

- · Face Mask Dispenser Bulk Locking
- · Holds contents of four five boxes of earloop or tie face masks or other items in bulk
- · Locking pivot hinge lid
- Top loading, bottom dispensing
- · Supply level view slot
- Keyholes for wall mounting
- · Quartz Beige ABS Plastic

### Primary Area for Product Usage:

Anywhere face masks are needed in large quantities

#### Dispenses:

• Standard earloop or tie face masks or miscellaneous items in bulk

#### **Product Specifications** (overall external dimensions):

- 8.38"W x 16.39"H x 4.43"D (21.3 cm x 41.6 cm x 11.3 cm)
- 1.9 lbs (0.9 kg) approximated

### **Mounting Specifications:**



### **Package Specifications:**

- Package Quantity: 3 per case
  - 21"W x 14"H x 10"D (53.3 cm x 35.6 cm x 25.4 cm)
  - 8.0 lbs (3.6 kg) approximated
- Package Quantity: 1 per case
  - 20"W x 12"H x 8"D (50.8 cm x 30.5 cm x 20.3 cm)
  - 3.0 lbs (1.4 kg)

### FM403-0212

### Face Mask Dispenser - Bulk - Locking

**Installation Instructions/Characteristics & Care** 

### Installation

Always mount dispensers securely prior to loading with product.

• Supply level view slot enables tracking of contents and supply level.





 Mount securely to a wall with screws approved and supplied by building maintenance.

• Dispenser can also be mounted to one or both sides of the BOWMAN® Dual-Sided Floor Stand, KS022-0012, with VHB tape. (purchased separately)



### Parts included:

Dispenser

• 2x k