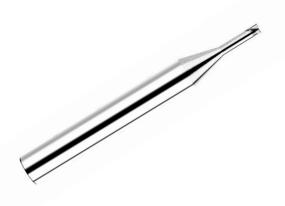

## **CBN** cutter

Long-lasting high precision CBN endmill for mold steel. Applicable for working material Mold Steel HRC 50-68 finishing machining. Radius tolerance:  $\pm 0.005$  mm; Flute diameter tolerance:  $\pm 0/-0.01$  mm

## **Cutter specification**

- P/N: DK01002ZO
- Specification: D1R0.05XFL5-CBN
- Shank diameter: 4mm
- Working material: Mold steel HRC 50-68
- Radius tolerance: ±0.005mm
- Flute diameter tolerance: +0/ -0.010mm
- Total length: 50mm