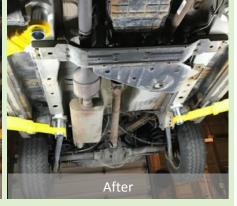

Clean up is easy too. You can remove the magnetic strips and power supply to remove debris from the lift.

## SEE WHAT YOU'RE WORKING ON