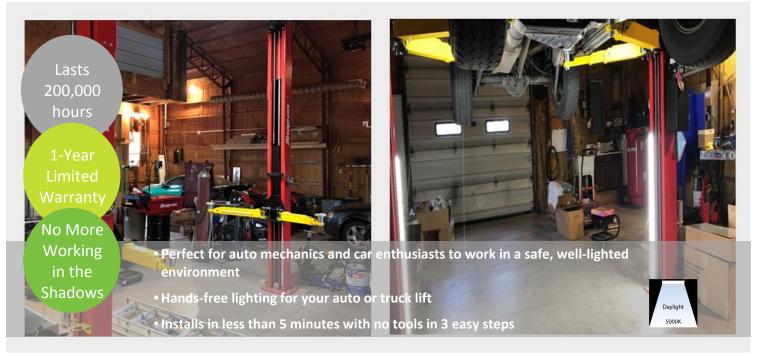

Optilumen LED Auto or Truck Lift Kit removes the hassle of moving the trouble light around your work area.

Super simple installation in 3 easy steps: 1). Attached magnetically backed strips—the long strips on each of the columns and short strips on each of the arms. 2). Quick connect the wiring harnesses and install cover. 3). Plug in the drivers.

## SEE WHAT YOU'RE WORKING ON

## LED AUTO OR TRUCK LIFT KIT

- Each LED Lift Kit includes four 4 ft. LED magnetic strips with clear snap on lens covers, two 2 ft. LED magnetic strips with clear snap on lens covers, two 30-Watt drivers, two 6 ft. quick connect leads to the strips
- Perfect for cold start applications down to -49°F and as high as 158°F
- · LED strips and driver are backed with rare earth magnetic tape, mounts to the lift in seconds
- CRI of 82
- Accepts 120 to 277-volt
- Power factor of up to .989
- · Snap on lens covers keep LED strips free from debris
- Suitable for damp locations.