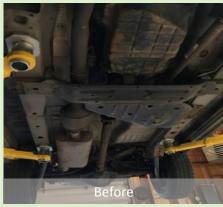

Clean up is easy too. You can remove the magnetic strips and power supply to remove debris from the lift.

## SEE WHAT YOU'RE WORKING ON