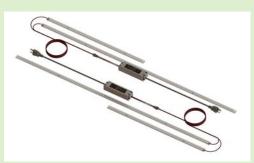

Optilumen LED Auto or Truck Lift Kit removes the hassle of moving the trouble light around your work area.

Super simple installation in 3 easy steps: 1). Attached magnetically backed strips—the long strips on each of the columns and short strips on each of the arms. 2). Quick connect the wiring harnesses and install cover. 3). Plug in the drivers.

## LED AUTO OR TRUCK LIFT KIT

- Each LED Lift Kit includes four 4 ft. LED magnetic strips with clear snap on lens covers, two 2 ft. LED magnetic strips with clear snap on lens covers, two 30-Watt drivers, two 6 ft. quick connect leads to the strips
- Perfect for cold start applications down to -49°F and as high as 158°F
- · LED strips and driver are backed with rare earth magnetic tape, mounts to the lift in seconds
- CRI of 82
- Accepts 120 to 277-volt
- Power factor of up to .989
- · Snap on lens covers keep LED strips free from debris
- Suitable for damp locations.