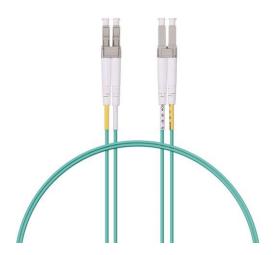

## OM3 LC TO LC 10GB MULTI-MODE FIBER OPTIC CABLE

- Our high quality OM3 multi-mode fiber cable with LC/LC connectors is perfect for high-throughput applications.
- Support 10Gb up to 300 meters, 40Gb and 100Gb up to 100 meters.
- With an Effective Modal Bandwidth (EMB) of 2000 MHz/km at 850nm.
- OFNR (riser) rated fiber cable is ideal for use in upright shafts that run between floors in the building.
- The small LC connector is perfect for high density network applications.
- Use with LED and VCSEL laser light sources.
- Backward compatible with LED-based 50/125 multimode fiber applications.