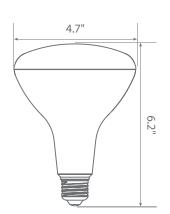

ent light bulbs. Enjoy features such as: Instant on, dimming options, energy efficient, 90+CRI, and damp rated.









Estimated Energy Cost: \$1.32 per year







## Specifications

| Input Power | Input Voltage | Lumen Output | Beam Angle | Center Beam | ССТ    |
|-------------|---------------|--------------|------------|-------------|--------|
| 11 W        | 120V/60Hz     | 1000 lm      | 110°       | N/A         | 4000 K |

| CRI | Luminous Efficacy | Power Factor | Input Current | Base/Cap | Lamp Lifespan |
|-----|-------------------|--------------|---------------|----------|---------------|
| 90  | 91 lm/W           | 0.9          | 0.1 A         | E26      | 25,000 Hrs.   |

### **Product Features**



Dimmable



**Energy Efficient** 



Damp Rated

### **Product Dimensions**



### **Product Photometric Data**