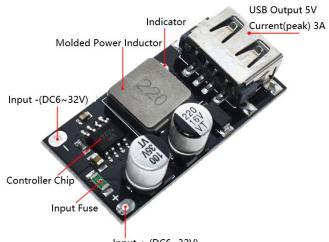

#### **SPECIFICATION**

• Input Voltage Range: 6V-32V

• Output Voltage: 3-12V Auto-adjust based on the fast-charging protocol (Default output 5V, the input should be 2V higher than the output)

• Output Current: 0-3A

• Chip Protection: input overvoltage, under-voltage protection, input overcurrent protection, output overcurrent, short circuit protection, machine over-temperature protection

• Supported Fast Charging Protocol:

DCP protocol, BC1.2, Apple, Samsung Huawei fast charging protocol FCP/SCP supports spreadtrum fast charge protocol SFCP Qualcomm QC2.0 and 3.0 MTKPE1.1/PE2.0