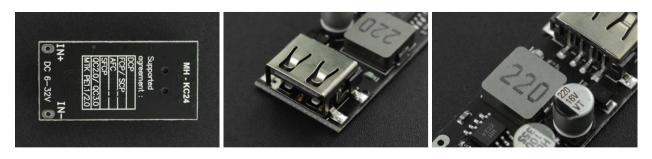

#### **SPECIFICATION**

• Input Voltage Range: 6V-32V

• Output Voltage: 3-12V Auto-adjust based on the fast-charging protocol (Default output 5V, the input should be 2V higher than the output)

• Output Current: 0-3A

DCP protocol, BC1.2, Apple, Samsung Huawei fast charging protocol FCP/SCP supports spreadtrum fast charge protocol SFCP Qualcomm QC2.0 and 3.0 MTKPE1.1/PE2.0