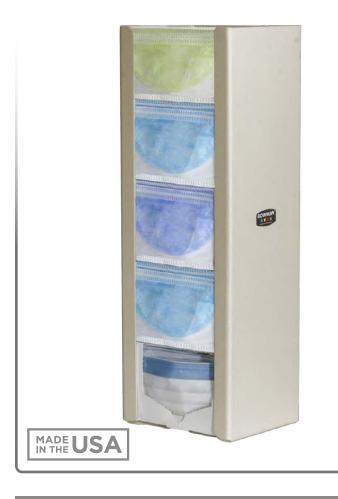

# FM014-0212 Face Mask Dispenser - Quint

### **Product Description:**

- Face Mask Dispenser Quint
- Holds five boxes of earloop or tie masks
- · Keyholes for wall mounting
- Quartz Beige ABS Plastic

### Dispenses:

- Box(es) no larger than 7.80"W x 8.50"H x 5.50"D (17.2 cm x 21.6 cm x 14.0 cm)
- Box(es) no smaller than 6.75"W x 7.00"H x 4.13"D (10.9 cm x 17.8 cm x 10.5 cm)