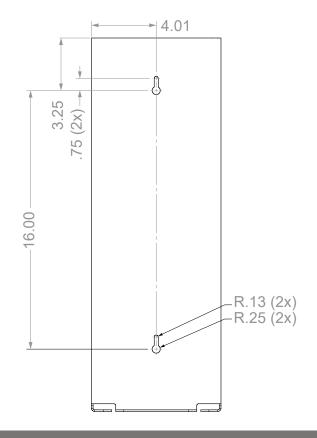

### **Product Specifications** (overall external dimensions):

- 8.01"W x 23.11"H x 5.83"D (20.3 cm x 58.7 cm x 14.8 cm)
- 1.8 lbs (0.8 kg) approximated

### **Mounting Specifications:**