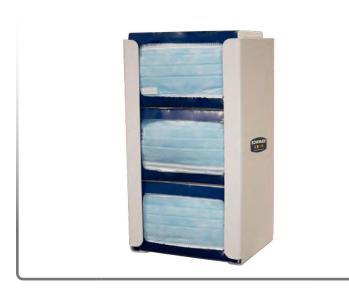

### Companion Products (each sold separately):

• FM013-0212: Face Mask Dispenser - Triple (shown below)