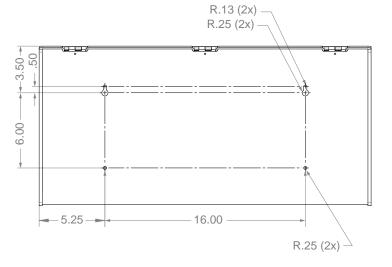

d on countertop
- Made of Quartz Beige ABS Plastic

#### Primary Area for Product Usage:

• Surgical areas, interventional radiology, areas with a scrub sink

#### Dispenses:

Most major manufacturers' standard surgical earloop/tie face masks and face shield boxes:

- Left Section: Boxes no larger than 9.00"W x 10.00"H x 9.00"D (22.9 cm x 25.4 cm x 22.9 cm)
- Middle and Right Sections: Boxes no larger than 8.25"W x 10.00"H x 9.00"D (21.0 cm x 25.4 cm x 22.9 cm)

#### Package Specifications:

- Package Quantity: 1 per case
- 31"L x 15"W x 15"H (78.7 cm x 38.1 cm x 38.1 cm)
- 12.0 lbs (5.4 kg) approximated

**Product Specifications** (overall external dimensions):

- 26.50"W x 12.75"H x 10.62"D (67.3 cm x 32.4 cm x 27.0 cm)
- 8.3 lbs (3.8 kg) approximated

#### **Mounting Specifications:**



BOWMAN Dispensers

# **FM001–0212** Surgical Face Mask Dispenser

**Installation Instructions/Characteristics & Care** 

## Installation

Always mount dispensers securely prior to loading with product.



- · Mount securely to a wall with screws approved and supplied by building maintenance.
- · Dispenser can also set on a countertop.



#### Parts included:

Dispenser

- Tools Required:
- · No tools required to assemble dispenser

**Characteristics & Care ABS** Plastic

Designed for Long-Term, Heavy-Duty Applications

The combination of copolymers (Acrylonitrile, Butadiene, and Styrene) gives ABS an excellent combination of strength, rigidity, and toughness.

ABS is chemical, stress-crack resistant, dimensionally stable, and will hold up to long-term use. It possesses high strength and