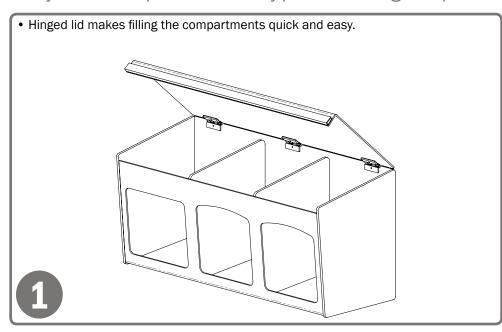

#### **Product Description:**

- Surgical Face Mask Dispenser
- · Holds up to six boxes of face masks and/or face shields
- Hinged lid
- Optional 8.50" x 11.00" Sign Holders (MP-035) sold separately
- Keyholes for wall mounting or can be placed on countertop
- Made of Quartz Beige ABS Plastic

## Installation

Always mount dispensers securely prior to loading with product.

- · Mount securely to a wall with screws approved and supplied by building maintenance.
- · Dispenser can also set on a countertop.