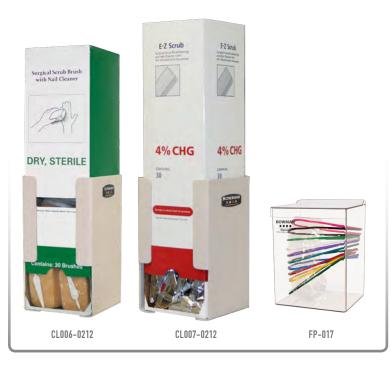

### **Companion Products (each sold separately):**

- CL006-0212, Scrub Brush Dispenser
- CL007-0212, Scrub Brush Dispenser Large
- FP-017, Face Mask Dispenser