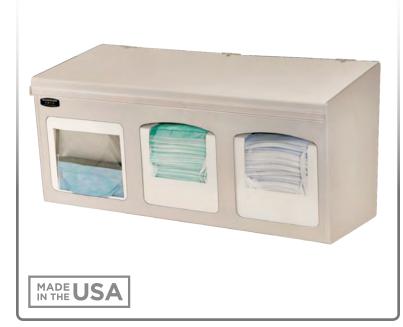

## **FM001–0212** Surgical Face Mask Dispenser

#### **Product Description:**

- Surgical Face Mask Dispenser
- · Holds up to six boxes of face masks and/or face shields
- Hinged lid
- Optional 8.50" x 11.00" Sign Holders (MP-035) sold separately
- Keyholes for wall mounting or can be placed on countertop
- Made of Quartz Beige ABS Plastic

#### Dispenses:

Most major manufacturers' standard surgical earloop/tie face masks and face shield boxes:

- Left Section: Boxes no larger than 9.00"W x 10.00"H x 9.00"D (22.9 cm x 25.4 cm x 22.9 cm)
- Middle and Right Sections: Boxes no larger than 8.25"W x 10.00"H x 9.00"D (21.0 cm x 25.4 cm x 22.9 cm)