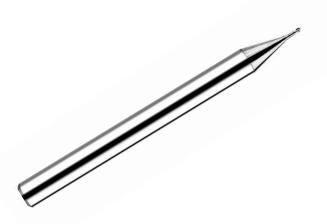

## **CBN** cutter

Long-lasting high precision CBN endmill for mold steel. Applicable for working material Mold Steel HRC 50-68 finishing machining. Radius tolerance:  $\pm 0.003$  mm; Flute diameter tolerance:  $\pm 0/-0.010$  mm

## **Cutter specification**

- P/N: **DK01001ZO**
- Specification: R0.5xL4xD4x50L\_CBN
- Shank diameter: 4mm
- Working material: Mold steel HRC 50-68
- Radius tolerance: ±0.003mm
- Flute diameter tolerance: +0/ -0.010mm
- Total length: 50mm