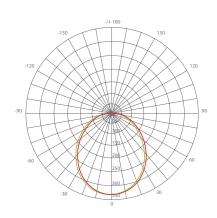

rnal bulb heat providing greater durability and constant bulb performance.







**Estimated Energy Cost:** 

\$1.32 per year





## Specifications

| Input Power | Input Voltage | Lumen Output | Beam Angle | Center Beam | ССТ    |
|-------------|---------------|--------------|------------|-------------|--------|
| 11 W        | 120V          | 850 lm       | 110°       | N/A         | 5000 K |

| CRI | Luminous Efficacy | Power Factor | Input Current | Base/Cap | Lamp Lifespan |
|-----|-------------------|--------------|---------------|----------|---------------|
| 80  | 77.3 lm/W         | 0.7          | 0.13 A        | E26      | 25,000 Hrs.   |

## **Product Features**



Dimmable



**Energy Efficient** 



Damp Rated

#### **Product Dimensions**



## **Product Photometric Data**