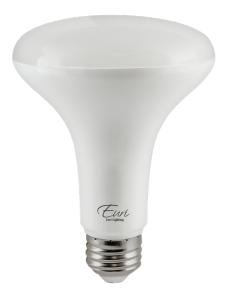

# **LED E**B30-11W3050*e*

Bulb Class: BR30

## **Product Description**

**LED** EB30-11W3050*e* replaces conventional 65 Watt incandescent bulbs delivering more brightness (lumens) for less energy (Watts). With lower energy consumption levels you will be able to experience considerable energy savings throughout the years. EB30-11W3050 \emph{e} design reduces internal bulb heat providing greater durability and constant bulb performance.