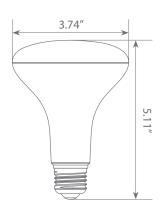

1W3050 \emph{e} design reduces internal bulb heat providing greater durability and constant bulb performance.







**Estimated Energy Cost:** 

\$1.32 per year





## Specifications

| Input Power | Input Voltage | Lumen Output | Beam Angle | Center Beam | ССТ    |
|-------------|---------------|--------------|------------|-------------|--------|
| 11 W        | 120V          | 850 lm       | 110°       | N/A         | 5000 K |

| CRI | Luminous Efficacy | Power Factor | Input Current | Base/Cap | Lamp Lifespan |
|-----|-------------------|--------------|---------------|----------|---------------|
| 80  | 77.3 lm/W         | 0.7          | 0.13 A        | E26      | 25,000 Hrs.   |

## **Product Features**



Dimmable



**Energy Efficient** 



Damp Rated

#### **Product Dimensions**



## **Product Photometric Data**