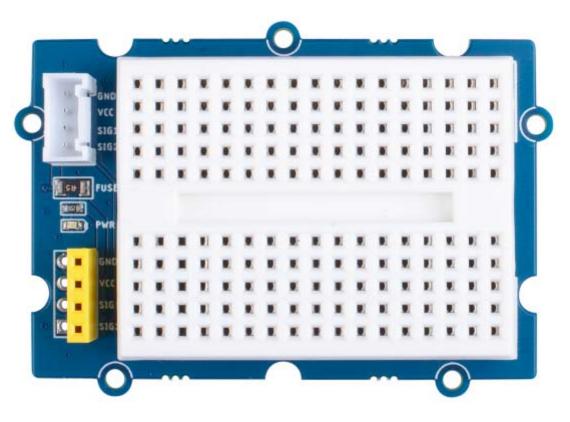

of creativity!

You will be able to build your module by leveraging the Grove port on-board and be able to use this with main controller boards such as:

- Seeeduino/Arduino
- Seeed Studio BeagleBone Green
- LinkIt One

The breadboard has metal strips underneath the board and then connect the holes on the top of the board. The layout of the metal strips can be seen below:



Grove - Breadboard metal strips

#### Note

.

We've Released the Grove Selection Guide and hope to help you find the Grove suit you best

#### Features

- On-board Grove port to enable plug-and-play connectivity
- On-board Dupont connector for easy prototyping
- On-board resettable fuse (PTC) for protection: 500mA max current
- On-board Power LED to show the working status
- Standard Grove size: 40\*60mm

## Pinout



Grove - Breadboard pinout

#### Partlist

| Part name          | Quantity |
|--------------------|----------|
|                    |          |
| Grove - Breadboard | 1        |
|                    |          |
| Grove cable        | 1        |
|                    |          |
| 4 pin Male Header  | 1        |
|                    |          |

## Demo Photos

You can click the photos to view the clear original files.



## ECCN/HTS

| ECCN     | EAR99      |
|----------|------------|
| HSCODE   | 8517709000 |
| USHSCODE | 85177000   |
| UPC      |            |





81 81











https://www.seeedstudio.com/Grove-Breadboard-p-4034.html/9-16-19