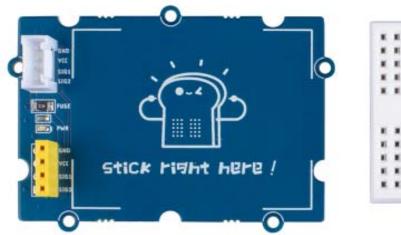

#### **Grove - Breadboard**

**SKU** 103020232

This breadboard comes in combination with a PCB board. So, for the very first time, this will allow you to build your very own Grove – module

The Grove ecosystem has been evolving since the introduction of it and now we are proud to bring you the Grove – Breadboard!

This product is so unique when compared with our other products because this is not a module, not a shield, not a Hat but a breadboard! Not just a boring breadboard, but something more than that!

This breadboard comes in combination with a PCB board. So, for the very first time, this will allow you to build your very own Grove – module, and therefore will take you to a whole new level of creativity!

#### Features

- On-board Grove port to enable plug-and-play connectivity
- On-board Dupont connector for easy prototyping
- On-board resettable fuse (PTC) for protection: 500mA max current
- On-board Power LED to show the working status
- Standard Grove size: 40\*60mm