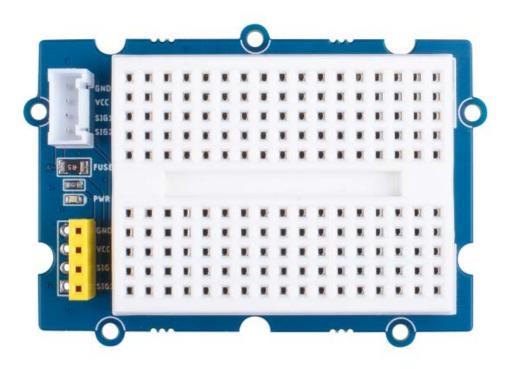

The breadboard has metal strips underneath the board and then connect the holes on the top of the board. The layout of the metal strips can be seen below:

Grove - Breadboard metal strips