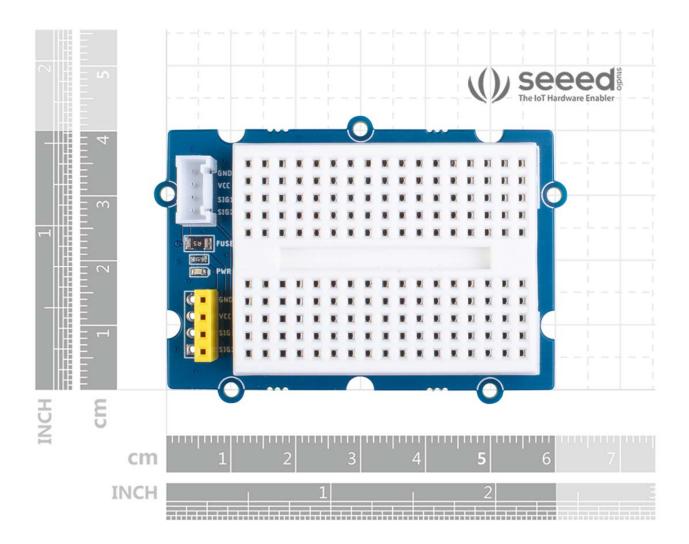

#### Features

- On-board Grove port to enable plug-and-play connectivity
- On-board Dupont connector for easy prototyping
- On-board resettable fuse (PTC) for protection: 500mA max current
- On-board Power LED to show the working status
- Standard Grove size: 40\*60mm