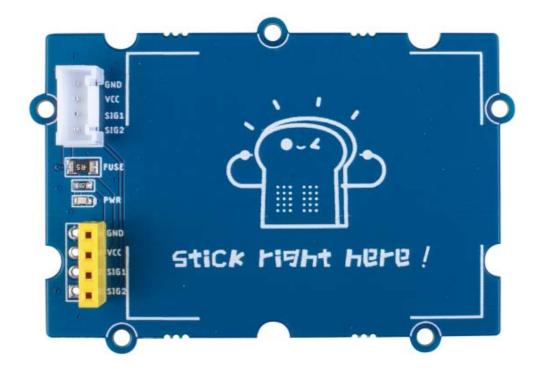

#### Features

- On-board Grove port to enable plug-and-play connectivity
- On-board Dupont connector for easy prototyping
- On-board resettable fuse (PTC) for protection: 500mA max current
- On-board Power LED to show the working status
- Standard Grove size: 40\*60mm

## Pinout

Grove - Breadboard pinout