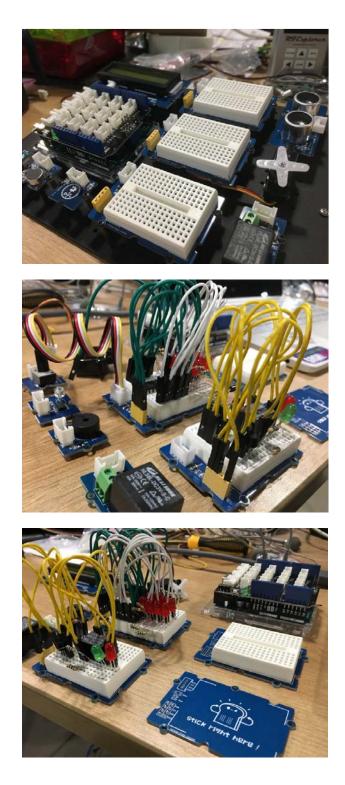

e've Released the Grove Selection Guide and hope to help you find the Grove suit you best

#### Features

- On-board Grove port to enable plug-and-play connectivity
- On-board Dupont connector for easy prototyping
- On-board resettable fuse (PTC) for protection: 500mA max current
- On-board Power LED to show the working status
- Standard Grove size: 40\*60mm

## Pinout



Grove - Breadboard pinout

#### Partlist

| Part name          | Quantity |
|--------------------|----------|
|                    |          |
| Grove - Breadboard | 1        |
|                    |          |
| Grove cable        | 1        |
|                    |          |
| 4 pin Male Header  | 1        |
|                    |          |

## Demo Photos

You can click the photos to view the clear original files.



## ECCN/HTS

| ECCN     | EAR99      |
|----------|------------|
| HSCODE   | 8517709000 |
| USHSCODE | 85177000   |
| UPC      |            |





81 81











https://www.seeedstudio.com/Grove-Breadboard-p-4034.html/9-16-19