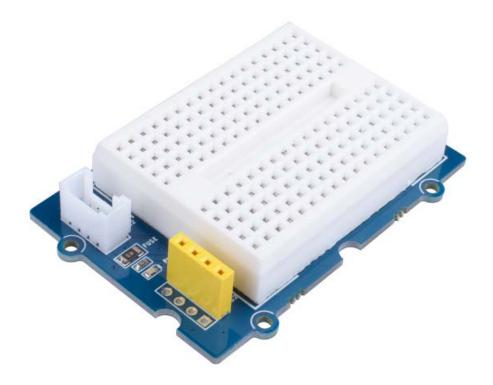

#### **Grove - Breadboard**

**SKU** 103020232

This breadboard comes in combination with a PCB board. So, for the very first time, this will allow you to build your very own Grove – module

The Grove ecosystem has been evolving since the introduction of it and now we are proud to bring you the Grove – Breadboard!

This product is so unique when compared with our other products because this is not a module, not a shield, not a Hat but a breadboard! Not just a boring breadboard, but something more than that!

This breadboard comes in combination with a PCB board. So, for the very first time, this will allow you to build your very own Grove – module, and therefore will take you to a whole new level of creativity!