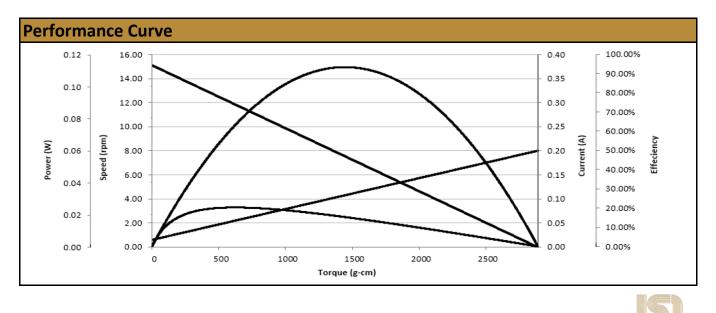

Contact Us for alternative solutions!

| Specifications |                  |
|----------------|------------------|
| Gearhead Type: | Spur             |
| Motor Type:    | Carbon - Brushed |
| Rated Voltage: | 7V DC            |
| Rated Speed:   | 12 rpm           |
| Rated Torque:  | 616 g.cm         |
| Rated Current: | 60 mA            |

| No-Load Speed:      | 15 rpm (+/- 10%) |
|---------------------|------------------|
| No-Load Current:    | < 30mA           |
| Stall Torque:       | 2,850 g.cm       |
| Stall Current:      | 225 mA           |
| Max. Power:         | 0.11 W           |
| Termination Styles: | Terminals        |