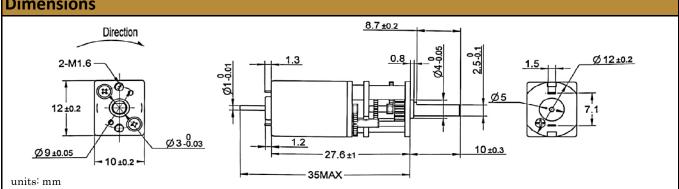

us speeds. They are best for intermittent duty operation. With endless performance combinations, we have a fully tailored gear motor solution for you.

Contact Us for alternative solutions!

| Specifications |                  |
|----------------|------------------|
| Gearhead Type: | Spur             |
| Motor Type:    | Carbon - Brushed |
| Rated Voltage: | 7V DC            |
| Rated Speed:   | 12 rpm           |
| Rated Torque:  | 616 g.cm         |
| Rated Current: | 60 mA            |

| No-Load Speed:      | 15 rpm (+/- 10%) |
|---------------------|------------------|
| No-Load Current:    | < 30mA           |
| Stall Torque:       | 2,850 g.cm       |
| Stall Current:      | 225 mA           |
| Max. Power:         | 0.11 W           |
| Termination Styles: | Terminals        |









ISL Products International Ltd. • 572 Walt Whitman Rd., Suite 100 • Melville, NY 11747 • T 516-937-3475 • www.islproducts.com